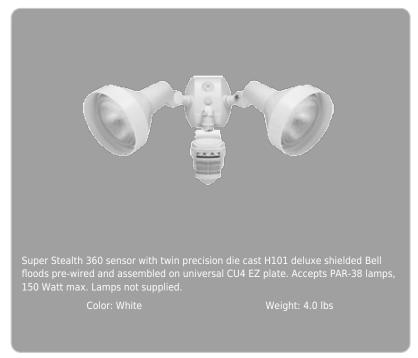

#### Mounting:

CU4 plate allows the sensor to be mounted under a soffit

#### **Features**

Senses 180° out + 360° down for total detection

Scanning LED's

Radio frequency immunity

6000 volt surge protection

1000 Watt switching capacity

Pre-wired and pre-assembled on CU4 universal EZ plate