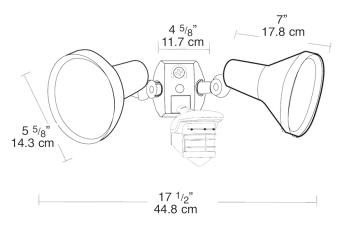

cs**

#### Scanning LEDs:

3 LEDs continually scan back-and-forth

#### **Color Matched Lens:**

Dark lens with bronze units, white lens with white units

#### Construction

## **Temperature Compensation:**

Sensitivity adjusted automatically for consistent detection in hot and cold ambient temperatures

#### Mounting:

CU4 plate allows the sensor to be mounted under a soffit

#### Lens Masks:

Customized press apply lens mask included to reduce coverage easily

## Other

### Warranty:

10 year sensor warranty

### **Buy American Act Compliance:**

RAB values USA manufacturing! Upon request, RAB may be able to manufacture this product to be compliant with the Buy American Act (BAA). Please contact customer service to request a quote for the product to be made BAA compliant.

# Dimensions



#### **Features**

Senses 180° out + 360° down for total detection

Scanning LED's

Radio frequency immunity

6000 volt surge protection

1000 Watt switching capacity

Pre-wired and pre-assembled on CU4 universal EZ plate

Protected manual override with auto reset

Can be wired in parallel