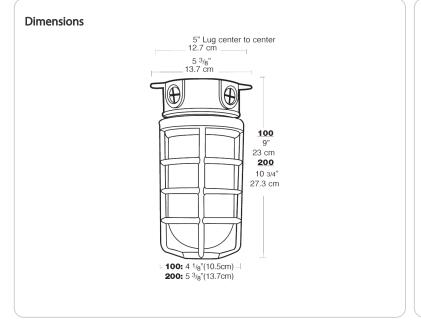

stible dusts, moisture, non-explosive vapors and gases. For lamp base up installation only when outdoors.

## Construction

#### Globes:

Supplied with clear thermal shock resistant soda lime glass unless otherwise stated. Colored and white glass globes available. Unbreakable Permaglobes available in clear and in color.

## Die Cast Guard:

Supplied with one piece die cast guard with set screw

## Electrical

## Maximum Watts:

150 watts

Colored Globe Maximum Watts:

100 watts

Input Voltage:

## 120V

## Other

## **Buy American Act Compliance:**

RAB values USA manufacturing! Upon request, RAB may be able to manufacture this product to be compliant with the Buy American Act (BAA). Please contact customer service to request a quote for the product to be made BAA compliant.

# VX100DG





## Features

All stainless steel hardware

Close-up plugs allow Phillips or slotted screwdrivers for easy installation

Junction box with sturdy mounting lugs

UL Listed for use with 90°C supply wiring OK for use in dwellings and wet locations

High temperature silicone internal gaskets

Premium porcelain socket with 150C 8" long leads