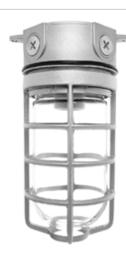

# RAB

Box mount, die cast aluminum with built-in junction box and sturdy mounting lugs. Medium base socket, 1/2" or 3/4" NPS hub size and a variety of globes. incandescent lamp A21 for 100 Series, PS25 for 200 Series. Lamp not supplied.

#### Globes:

Supplied with clear thermal shock resistant soda lime glass unless otherwise stated. Colored and white glass globes available. Unbreakable Permaglobes available in clear and in color.

## Die Cast Guard:

Supplied with one piece die cast guard with set screw

## Features

All stainless steel hardware

Close-up plugs allow Phillips or slotted screwdrivers for easy installation

Junction box with sturdy mounting lugs

UL Listed for use with 90°C supply wiring OK for use in dwellings and wet locations

High temperature silicone internal gaskets

Premium porcelain socket with 150C 8" long leads