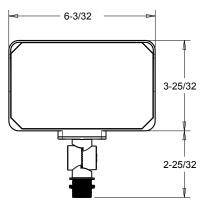

## DIMENSIONS

X34 - 1600lm

4-9/32 2-21/32 2-25/32

X34 - 2500lm/3500lm

X34 - 5500lm/6500lm

73690-RAB