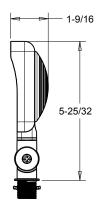

## DIMENSIONS

X34 - 1600lm

4-9/32 2-21/32 2-25/32

X34 - 2500lm/3500lm

X34 - 5500lm/6500lm

73690-RAB