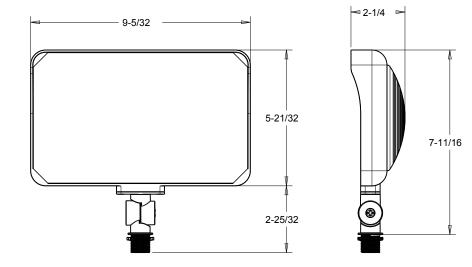

## DIMENSIONS

X34 - 1600lm

4-9/32 2-21/32 2-25/32

X34 - 2500lm/3500lm

X34 - 5500lm/6500lm

73690-RAB