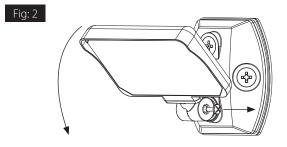

### INSTALLATION

- 1. Secure the fixture to a 1/2" NPS hole in the junction box or landscape post as shown in Fig. 1.
- 2. The X34 swivel arm allows 180° of vertical aiming adjustment depending on the mounting position as shown in Fig. 2.