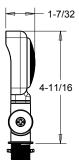

## DIMENSIONS

X34 - 1600lm

4-9/32 2-21/32 2-25/32

X34 - 2500lm/3500lm

X34 - 5500lm/6500lm

73690-RAB