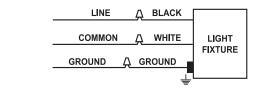

## WIRING

Driver permits operation at 120V (only) or 277V (only), 50 or 60 Hz as shown in Fig. 3.

- 1. Connect the black fixture lead to the LINE supply lead.
- 2. Connect the white fixture lead to the COMMON supply lead.
- 3. Connect the GROUND wire from fixture to supply ground.