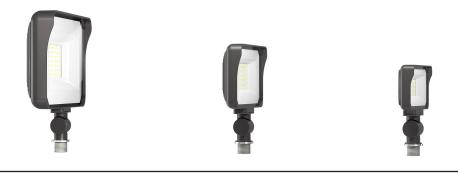

## DIMENSIONS

X34 - 1600lm

4-9/32 2-21/32 2-25/32

X34 - 2500lm/3500lm

X34 - 5500lm/6500lm

73690-RAB