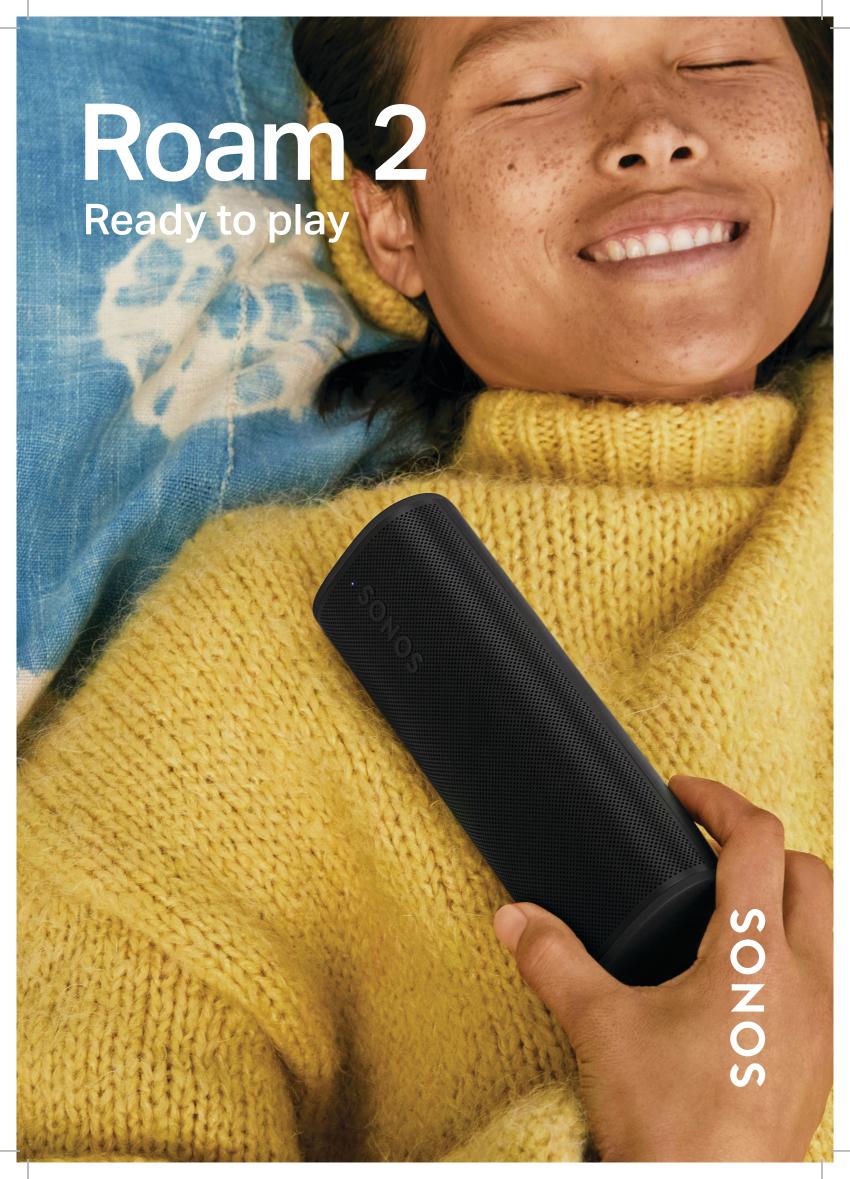

## **Introducing Sonos Roam 2**

The portable speaker for listeners who refuse to settle. Astonishingly lightweight, durable, and powerful, Roam 2 makes it easy to enjoy Sonos sound everywhere life takes you.

## Tough and ready for adventure

Bring Sonos sound to the backyard, beach, trail, or slopes. Durably constructed, impressively lightweight, and IP67 waterproof and dustproof, Roam 2 is built to perform outdoors.