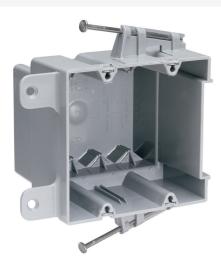

## Pass and Seymour Switch & Outlet Box Part No. S235RAC

Double Gang Switch and Outlet Box with captive mounting nails on each end and four auto alamps on each end. It is easy to install with a rectangular cutout. It is durable and hasanimpact-resistant thermoplastic box. It contains innovative extras that cut installation time. 50 pack

## Features & Benefits

Quick/Click feature secures devices quickly and easily.

4 Auto/Clamps on each end eliminate the need for separate cable clamps.

Specifications