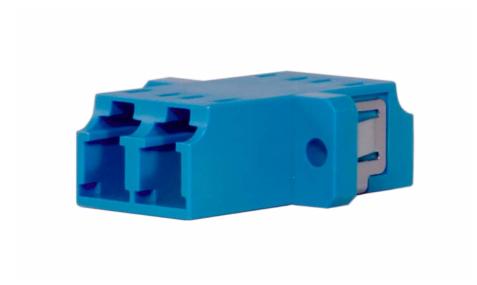

# **S2D-ADPT-LCLC**

Duplex Single Mode OS2 LC to LC Coupler

The S2D-ADPT-LCLC, a fiber optic adapter sometimes also called a coupler, is a small device designed to terminate or link the fiber optic cables or fiber optic connectors between two fiber optic lines.

# **Physical Characteristics**

| Connector Types End A | LC  |
|-----------------------|-----|
| Connector Types End B | LC  |
| Polish Type           | UPC |

## **Mechanical/Optical Characteristics**

| Fiber Count              | Duplex          |
|--------------------------|-----------------|
| Fiber Mode               | Single Mode OS2 |
| Material Color           | Blue            |
| Flammability Rate        | UL94-V0         |
| Connector Insertion Loss | ≤0.2dB          |