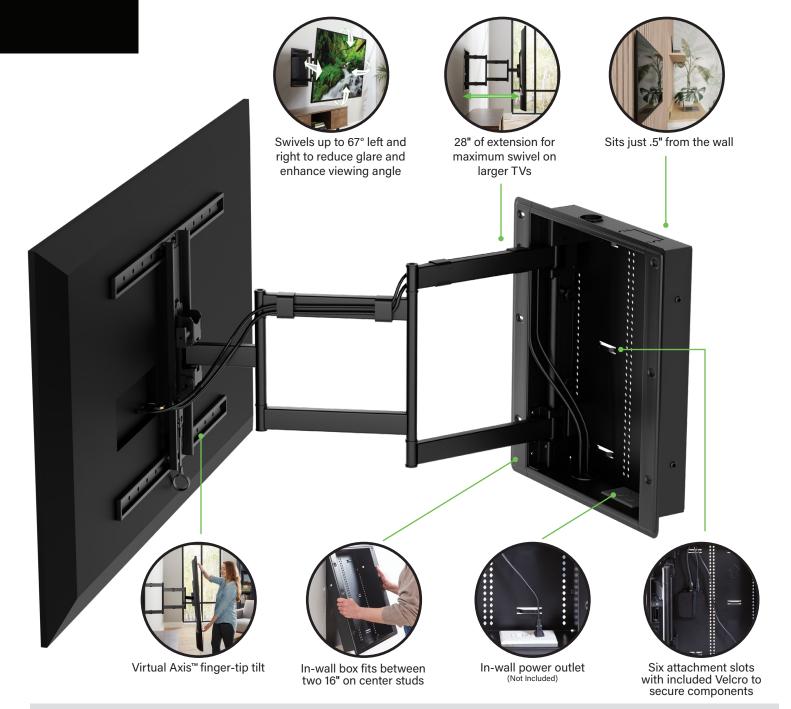

## IN-WALL FULL-MOTION TV MOUNT

The VIWLF128-B2 Large In-Wall Full Motion mount is a premium-grade solution for those seeking the ultimate viewing experience for screens ranging from 42"-85". With up to 28" of extension and a 67° swivel range, this mount sits nearly flush with the wall when recessed (.5"), and features an enclosure that provides AV storage while maintaining a professional aesthetic. Store third-party devices such as streaming players, access points, switches and more, making it the perfect solution for any home entertainment setup.

**HOLDS UP TO WEIGHT** 

135 lbs. / 61.2 kg

**SWIVELS / TILTS** 

67° left and right\* / Tilt: 4° Up and 10° down

PRODUCT DIMENSIONS (W X D X H)

24.9" x 3.9" x 15.7" (632.6 x 98 x 400 cm)

**PACKAGE DIMENSIONS (W X D X H)** 26.48" x 19.06" x 4.95" (67.26 x 48.41 x 12.57 cm)