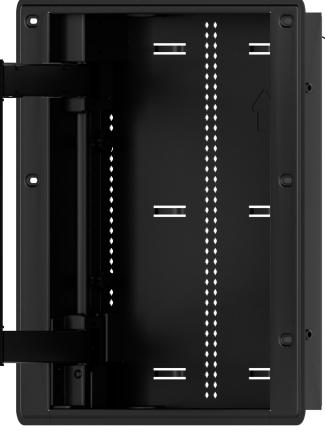

## IN-WALL FULL-MOTION TV MOUNT

The VIWLF128-B2 Large In-Wall Full Motion mount is a premium-grade solution for those seeking the ultimate viewing experience for screens ranging from 42"-85". With up to 28" of extension and a 67° swivel range, this mount sits nearly flush with the wall when recessed (.5"), and features an enclosure that provides AV storage while maintaining a professional aesthetic. Store third-party devices such as streaming players, access points, switches and more, making it the perfect solution for any home entertainment setup.