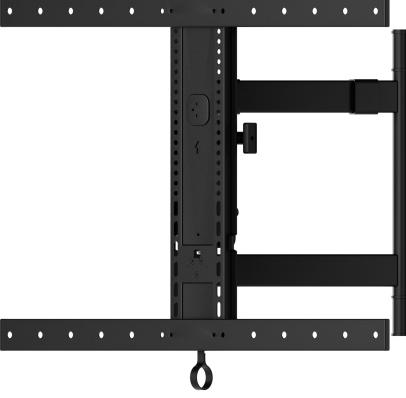

## IN-WALL FULL-MOTION TV MOUNT

The VIWLF128-B2 Large In-Wall Full Motion mount is a premium-grade solution for those seeking the ultimate viewing experience for screens ranging from 42"-85". With up to 28" of extension and a 67° swivel range, this mount sits nearly flush with the wall when recessed (.5"), and features an enclosure that provides AV storage while maintaining a professional aesthetic. Store third-party devices such as streaming players, access points, switches and more, making it the perfect solution for any home entertainment setup.

**HOLDS UP TO WEIGHT** 

135 lbs. / 61.2 kg

**SWIVELS / TILTS** 

67° left and right\* / Tilt: 4° Up and 10° down

PRODUCT DIMENSIONS (W X D X H)

24.9" x 3.9" x 15.7" (632.6 x 98 x 400 cm)

**PACKAGE DIMENSIONS (W X D X H)** 26.48" x 19.06" x 4.95" (67.26 x 48.41 x 12.57 cm)