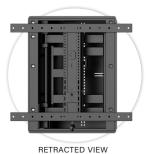

## Model VIWLF128-B2

RETRACTED VIEW

MODEL

VIWLF128

**UPC** 

793795538741

MSRP

\$349.99