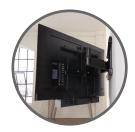

## **SOUNDBAR MOUNT**

FITS MOUNTED TVS 32" - 90"

The SANUS SASB1 soundbar mount attaches to the back or bottom of soundbars for broad compatibility and places the soundbar directly under the TV screen for a convenient and stylish setup. The included depth-and height-adjustability allows the soundbar to be positioned flush with the bottom of the TV for a clean look, and also provides space for up-firing speakers if needed. Compatible with a large range of TVs and TV mounts, this mount supports most soundbars up to 20 lbs. When used with a full-motion TV mount, the soundbar moves with the TV for an optimal listening experience.

Seamlessly integrates soundbar with mounted TV

Post-install height adjustment for an ideal fit between soundbar and TV

Attaches to back or bottom of speaker for broad compatibility with most soundbars up to 20 lbs.