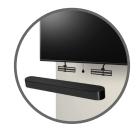

## **SOUNDBAR MOUNT**

FITS MOUNTED TVS 32" - 90"

The SANUS SASB1 soundbar mount attaches to the back or bottom of soundbars for broad compatibility and places the soundbar directly under the TV screen for a convenient and stylish setup. The included depth-and height-adjustability allows the soundbar to be positioned flush with the bottom of the TV for a clean look, and also provides space for up-firing speakers if needed. Compatible with a large range of TVs and TV mounts, this mount supports most soundbars up to 20 lbs. When used with a full-motion TV mount, the soundbar moves with the TV for an optimal listening experience.

Seamlessly integrates soundbar with mounted TV

Post-install height adjustment for an ideal fit between soundbar and TV

Attaches to back or bottom of speaker for broad compatibility with most soundbars up to 20 lbs.