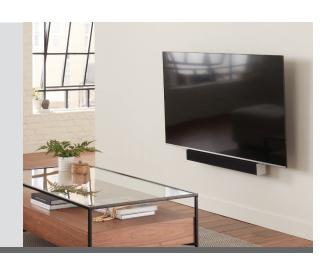

## **SOUNDBAR MOUNT**

FITS MOUNTED TVS 32" - 90"

The SANUS SASB1 soundbar mount attaches to the back or bottom of soundbars for broad compatibility and places the soundbar directly under the TV screen for a convenient and stylish setup. The included depth-and height-adjustability allows the soundbar to be positioned flush with the bottom of the TV for a clean look, and also provides space for up-firing speakers if needed. Compatible with a large range of TVs and TV mounts, this mount supports most soundbars up to 20 lbs. When used with a full-motion TV mount, the soundbar moves with the TV for an optimal listening experience.

Seamlessly integrates soundbar with mounted TV

Post-install height adjustment for an ideal fit between soundbar and TV

Attaches to back or bottom of speaker for broad compatibility with most soundbars up to 20 lbs.