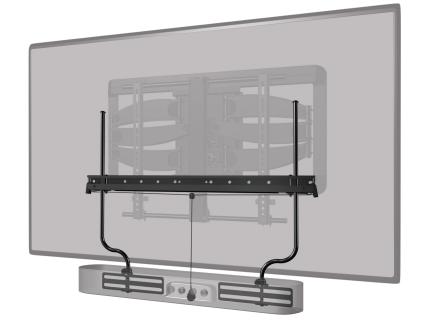

## **SOUNDBAR MOUNT**

FITS MOUNTED TVS 32" - 90"

The SANUS SASB1 soundbar mount attaches to the back or bottom of soundbars for broad compatibility and places the soundbar directly under the TV screen for a convenient and stylish setup. The included depth-and height-adjustability allows the soundbar to be positioned flush with the bottom of the TV for a clean look, and also provides space for up-firing speakers if needed. Compatible with a large range of TVs and TV mounts, this mount supports most soundbars up to 20 lbs. When used with a full-motion TV mount, the soundbar moves with the TV for an optimal listening experience.

Seamlessly integrates soundbar with mounted TV

Post-install height adjustment for an ideal fit between soundbar and TV

Attaches to back or bottom of speaker for broad compatibility with most soundbars up to 20 lbs.

All hardware included and no drilling required

Depth adjustability allows for soundbar to be positioned flush with TV for a clean look

**MSRP** \$49.99

PRODUCT DIMENSIONS WITH BOTTOM BRACKET (W X D X H)

25" x 3.5" x 20.07" / 63.50cm x 8.382cm x 51.2cm