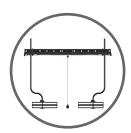

All hardware included and no drilling required

Depth adjustability allows for soundbar to be positioned flush with TV for a clean look

**MSRP** \$49.99

PRODUCT DIMENSIONS WITH BOTTOM BRACKET (W X D X H)

25" x 3.5" x 20.07" / 63.50cm x 8.382cm x 51.2cm

PRODUCT DIMENSIONS WITHOUT BOTTOM BRACKET (W X D X H)

25" x 0.60" x 20.07" / 63.50cm x 1.53cm x 51.2cm

TV SIZE RANGE

32" - 90"

UPC

793795531872

**WEIGHT CAPACITY** 

20 lbs / 9.07kg