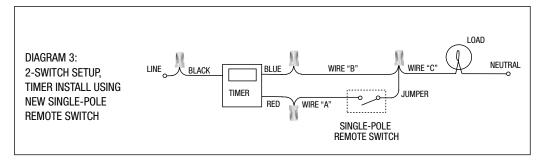

ive: 15 Amp, 120-277 VAC

Tungsten: 15 Amp, 120 VAC

6 Amp, 208-277 VAC

Ballast (magnetic): 8 Amp, 120 VAC

4 Amp, 208-277 VAC

Motor: 1 HP, 120 VAC

2 HP, 240 VAC

DC Loads: 4 Amp, 12 VDC

2 Amp, 28 VDC

Dimenisons: 2.75" H x 1.75" W x 1.46" D

Warranty: Limited 1 year



| Model Number | Switch             | Manual Override | Neutral Required | Battery Backup | Color  |
|--------------|--------------------|-----------------|------------------|----------------|--------|
| ST01         | Single-Pole/3-Way* | Yes             | No               | Yes            | White  |
| ST01A        | Single-Pole/3-Way* | Yes             | No               | Yes            | Almond |

<sup>\*3-</sup>way applications up to 100 feet







### ST01 Series



#### **Specification**

#### **Diagrams**