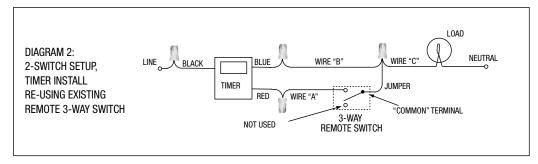

stive: 15 Amp, 120-277 VAC

Tungsten: 15 Amp, 120 VAC

6 Amp, 208-277 VAC

Ballast (magnetic): 8 Amp, 120 VAC

4 Amp, 208-277 VAC

Motor: 1 HP, 120 VAC

2 HP, 240 VAC

DC Loads: 4 Amp, 12 VDC

2 Amp, 28 VDC

Dimenisons: 2.75" H x 1.75" W x 1.46" D

Warranty: Limited 1 year



| Model Number | Switch             | Manual Override | Neutral Required | Battery Backup | Color  |
|--------------|--------------------|-----------------|------------------|----------------|--------|
| ST01         | Single-Pole/3-Way* | Yes             | No               | Yes            | White  |
| ST01A        | Single-Pole/3-Way* | Yes             | No               | Yes            | Almond |

<sup>\*3-</sup>way applications up to 100 feet







### ST01 Series



#### **Specification**

#### **Diagrams**