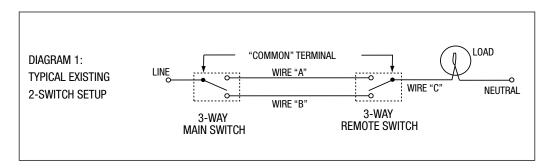

sistive: 15 Amp, 120-277 VAC

Tungsten: 15 Amp, 120 VAC

6 Amp, 208-277 VAC

Ballast (magnetic): 8 Amp, 120 VAC

4 Amp, 208-277 VAC

Motor: 1 HP, 120 VAC

2 HP, 240 VAC

DC Loads: 4 Amp, 12 VDC

2 Amp, 28 VDC

Dimenisons: 2.75" H x 1.75" W x 1.46" D

Warranty: Limited 1 year



| Model Number | Switch             | Manual Override | Neutral Required | Battery Backup | Color  |
|--------------|--------------------|-----------------|------------------|----------------|--------|
| ST01         | Single-Pole/3-Way* | Yes             | No               | Yes            | White  |
| ST01A        | Single-Pole/3-Way* | Yes             | No               | Yes            | Almond |

<sup>\*3-</sup>way applications up to 100 feet







### ST01 Series



#### **Specification**

#### **Diagrams**