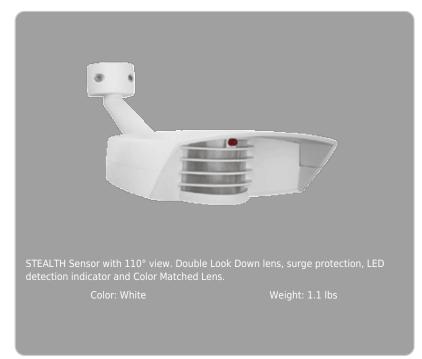

## **Features**

Temperature compensation

Radio frequency immunity

6000 volt surge protection

LED detection & "on guard" indicator

Color matched vandal resistant lens and grill

Protected manual override with auto reset