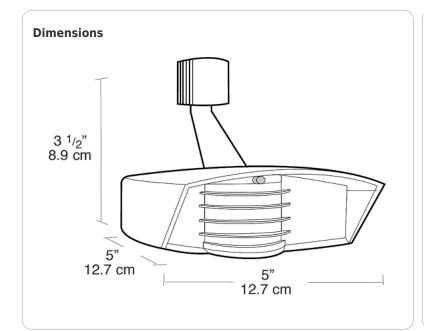

120 volts 300 watts LED **Surge Protection:** 

I.E.C specs

**Sensor Specifications** 

**Detection Pattern:** 

50' x 100°

Time Adjustment:

5 seconds to 12 minutes

**Power Consumption:** 