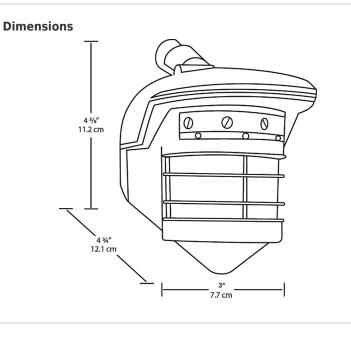

# RAB

Super Stealth Sensor with Total 360 + 180 "Can't Miss" Coverage, Surge Protection, Scanning LEDs, Evening Timer and Color Matched Lens, universal CU4 cover plate included.

Color: Bronze

Weight: 1.7 lbs