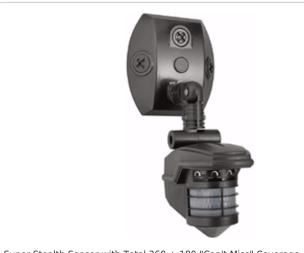

# RAB

Super Stealth Sensor with Total 360 + 180 "Can't Miss" Coverage, Surge Protection, Scanning LEDs, Evening Timer and Color Matched Lens, universal CU4 cover plate included.

Color: Bronze

Weight: 1.7 lbs

#### **Detection:**

Senses 180° and 360&deg down for Total Detection

# Features

Senses 180° out + 360° down for total detection Radio frequency immunity 6000 volt surge protection Quick test time Color matched vandal resistant 1000 Watt switching capacity Pre-wired and pre-assembled on CU4 universal EZ plate Protected manual override with auto reset Can be wired in parallel