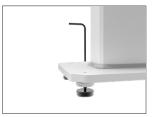

# SIMPLE LEVEL ADJUSTMENTS

Easily adjust the level of your stands from the top of the base instead of awkwardly adjusting from the floor. The included bullseye level allows you to ensure your stands are set to extract the full potential of your audio system.