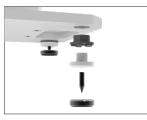

# ISOLATING WITH LOW RESONANCE

Bespoke isolation system and hard floor discs with silicone pads help to further isolate the speakers and stands from the floor. A fillable column with included bags for substrate reduces potential resonance.

# SIMPLE LEVEL ADJUSTMENTS

Easily adjust the level of your stands from the top of the base instead of awkwardly adjusting from the floor. The included bullseye level allows you to ensure your stands are set to extract the full potential of your audio system.