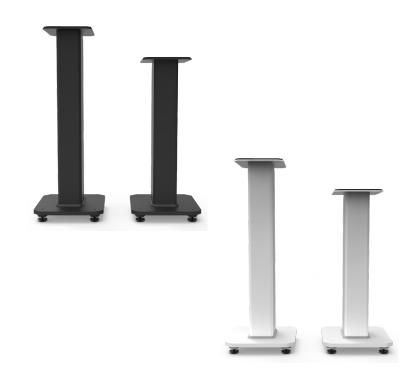

# SX Series

The SX series of premium floor-standing speaker stands with a bespoke isolation system, decouples the speaker stands from the floor for class-leading audio performance. The leveling system accessible from the top of the base plate, combined with the included bullseye level lets you adjust level with ease. The heavy-duty base plates provide the perfect platform with a dedicated channel for cable management and a separate, spacious column to fill provided bags with the substrate of your choice. Hard floor discs with silicone pads protect wooden floors and optional top plate adhesive foam pads improve dampening. Available in 22" or 26" tall models and black or white finishes to match any space or aesthetic.

#### **VERSATILE COMPATIBILITY**

Provides two included top plate sizes for compatibility with a wide range of speaker sizes. Available in 22" or 26" tall models and in black or white finishes to match any space or aesthetic.