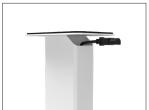

" x 8.3" (63.2 x 30.4 x 21.2 cm)
- Product weight: 42.8 lb (19.4 kg)
- Fillable Volume: 0.12 ft<sup>3</sup>
- SX26 UPC: 800152720647
- · SX26W UPC: 800152720654
- · Shipping box weight: 50 lb (22.7 kg)
- Shipping box dimensions: 28.9" x 12" x 8.3" (73.3 x 30.4 x 21.2 cm)
- · Product weight: 44.5 lb (20.2 kg)
- Fillable Volume: 0.15 ft<sup>3</sup>



## **TECHNICAL ILLUSTRATIONS**



# ISOLATING WITH LOW RESONANCE

Bespoke isolation system and hard floor discs with silicone pads help to further isolate the speakers and stands from the floor. A fillable column with included bags for substrate reduces potential resonance.



## SAFE, SECURE DESIGN

Heavy-duty base plates lower the center of gravity so stands are more tip-resistant while added mass lowers the natural resonance of the system.



#### NO MESS MANAGEMENT

Run multiple thick cables through the dedicated cable column without running out of room or interfering with fill.



#### **VERSATILE COMPATIBILITY**

Provides two included top plate sizes for compatibility with a wide range of speaker sizes. Available in 22" or 26" tall models and in black or white finishes to match any space or aesthetic.



# SIMPLE LEVEL ADJUSTMENTS

Easily adjust the level of your stands from the top of the base instead of awkwardly adjusting from the floor. The included bullseye level allows you to ensure your stands are set to extract the full potential of your audio system.



Top Plate