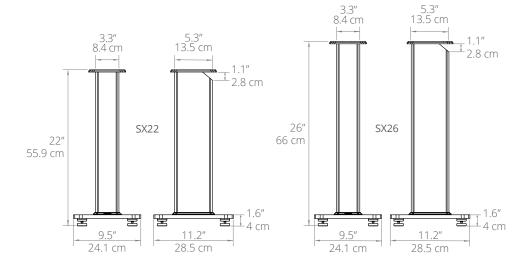

GN

Heavy-duty base plates lower the center of gravity so stands are more tip-resistant while added mass lowers the natural resonance of the system.



#### NO MESS MANAGEMENT

Run multiple thick cables through the dedicated cable column without running out of room or interfering with fill.



#### **VERSATILE COMPATIBILITY**

Provides two included top plate sizes for compatibility with a wide range of speaker sizes. Available in 22" or 26" tall models and in black or white finishes to match any space or aesthetic.



# SIMPLE LEVEL ADJUSTMENTS

Easily adjust the level of your stands from the top of the base instead of awkwardly adjusting from the floor. The included bullseye level allows you to ensure your stands are set to extract the full potential of your audio system.



Top Plate