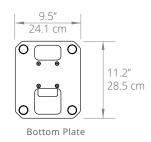

## SAFE, SECURE DESIGN

Heavy-duty base plates lower the center of gravity so stands are more tip-resistant while added mass lowers the natural resonance of the system.