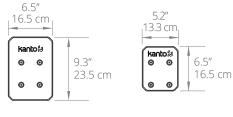

#### **FEATURES & SPECIFICATIONS**

- Designed to decouple the speaker stands from the floor to prevent unwanted vibrations from transferring into the room
- Includes optional foam padding for top plates
- · Dedicated channel to conceal cables and speaker wire
- Includes bags to fill with a material of your choice to further reduce vibrations and ensure stability
- Features spiked feet with removable silicone pads for carpet or hardwood floors
- Adjustable feet and included bubble level ensure your stands are perfectly level
- · Supports up to 40 lb (18.1 kg) per stand including fill
- Small top plate measures 5.25" x 6.5" (13.3 cm x 16.5 cm)
- Large top plate measures 6.5" x 9.25" (16.5 cm x 23.5 cm)
- · Sold as pair

Top Plate