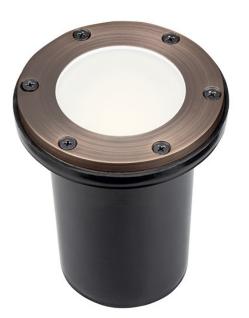

## **SPECIFICATIONS**

Centennial Brass

| Certifications/Qualifications                                     |                                              |
|-------------------------------------------------------------------|----------------------------------------------|
| Prop65                                                            | Yes<br>www.kichler.com/warranty              |
| Dimensions                                                        |                                              |
| Height<br>Length<br>Width                                         | 4.75"<br>4.75"<br>4.75"                      |
| Electrical                                                        |                                              |
| Operating Voltage Range Voltage                                   | 12 VAC<br>12V                                |
| Light Source                                                      |                                              |
| Lamp Included<br>Lamp Type<br>Light Source<br>Max or Nominal Watt | Not Included<br>MR16<br>Incandescent<br>7.20 |
| Mounting/Installation                                             |                                              |
| Location Rating                                                   | Wet                                          |

| mounting, motanation         |                  |
|------------------------------|------------------|
| Location Rating              | Wet              |
| FIXTURE ATTRIBUTES           |                  |
| Housing                      |                  |
| Primary Material             | BRASS            |
| Product/Ordering Information |                  |
| SKU                          | 15481CBR         |
| Finish                       | Centennial Brass |
| Finish Code                  | CBR              |
| Finish Options               |                  |
|                              |                  |