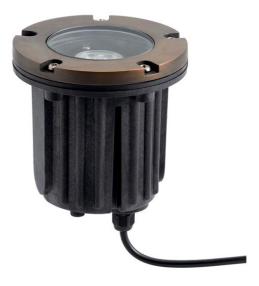

# 12V In-Ground Brass Trim Centennial Brass

5.00" 4.25" 5.00" © 2020 Kichler Lighting LLC. All Rights Reserved.

### **FIXTURE ATTRIBUTES**

Housing

Primary Material

BRASS

Wet

# Product/Ordering Information

| SKU    | 15495CBR         |
|--------|------------------|
| Finish | Centennial Brass |
| UPC    | 783927540650     |