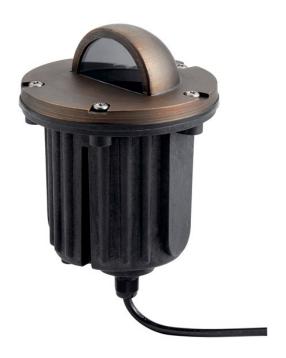

## **SPECIFICATIONS**

| Certifications/Qualifications                                     |                                              |
|-------------------------------------------------------------------|----------------------------------------------|
| Prop65                                                            | Yes<br>www.kichler.com/warranty              |
| Dimensions                                                        |                                              |
| Height<br>Length<br>Width                                         | 5.00"<br>4.25"<br>5.00"                      |
| Electrical                                                        |                                              |
| Input Voltage<br>Operating Voltage Range<br>Voltage               | Single(120)V<br>12 VAC<br>12V                |
| Light Source                                                      |                                              |
| Lamp Included<br>Lamp Type<br>Light Source<br>Max or Nominal Watt | Not Included<br>MR16<br>Incandescent<br>7.20 |
| Mounting/Installation                                             |                                              |
| Location Rating                                                   | Wet                                          |

## **FIXTURE ATTRIBUTES**

| Housing                      |                  |
|------------------------------|------------------|
| Primary Material             | BRASS            |
| Product/Ordering Information |                  |
| SKU                          | 15499CBR         |
| Finish                       | Centennial Brass |
| UPC                          | 783927540681     |
|                              |                  |