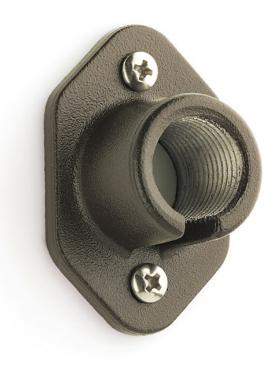

| FIXTURE ATTRIBUTES            |                               |
|-------------------------------|-------------------------------|
| Housing                       |                               |
| Primary Material              | ALUMINUM                      |
| Product/Ordering Information  |                               |
| SKU                           | 15607AZT                      |
| Finish                        | Textured Architectural Bronze |
| UPC                           | 783927001465                  |
| Finish Options                |                               |
| Textured Architectural Bronze |                               |