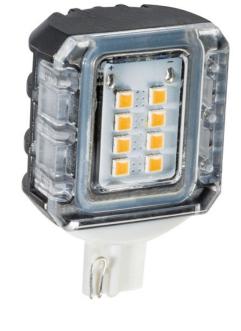

## **SPECIFICATIONS**

| Certifications/Qualifications                            |                             |
|----------------------------------------------------------|-----------------------------|
|                                                          | www.kichler.com/warranty    |
| Dimensions                                               |                             |
| Height                                                   | 1.50"                       |
| Length<br>Width                                          | 0.75"<br>1.00"              |
| Electrical                                               |                             |
| Operating Voltage Range<br>Voltage                       | 9-15 VAC<br>12V             |
| Light Source                                             |                             |
| Delivered Lumens<br>Lamp Included<br>Max or Nominal Watt | 130<br>Not Included<br>1.50 |
| Mounting/Installation                                    |                             |
| Location Rating                                          | CSA UL Listed Wet           |
| Photometrics                                             |                             |
| Delivered Efficacy (Lumens/Watt)<br>Kelvin Temperature   | 87<br>2700K                 |

## **FIXTURE ATTRIBUTES**

| Housing                      |          |
|------------------------------|----------|
| Primary Material             | Aluminum |
| Product/Ordering Information |          |
| SKU                          | 18120    |
| Finish                       | Clear    |
| Finish Options               |          |