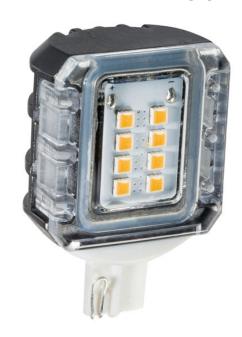

## **SPECIFICATIONS**

| Certifications/Qualifications                          |                          |
|--------------------------------------------------------|--------------------------|
|                                                        | www.kichler.com/warranty |
| Dimensions                                             |                          |
| Height                                                 | 1.50"<br>0.75"           |
| Length<br>Width                                        | 1.00"                    |
| Electrical                                             |                          |
| Operating Voltage Range                                | 9-15 VAC                 |
| Voltage                                                | 12V                      |
| Light Source                                           |                          |
| Delivered Lumens                                       | 130                      |
| Lamp Included Max or Nominal Watt                      | Not Included<br>1.50     |
| Iviax of Northilai vvatt                               | 1.50                     |
| Mounting/Installation                                  |                          |
| Location Rating                                        | CSA UL Listed Wet        |
| Photometrics                                           |                          |
| Delivered Efficacy (Lumens/Watt)<br>Kelvin Temperature | 87<br>3000K              |

## **FIXTURE ATTRIBUTES**

| <b>Housing</b> Primary Material | ALUMINUM       |
|---------------------------------|----------------|
| Product/Ordering Information    |                |
| SKU<br>Finish                   | 18121<br>Clear |
| Finish Options                  |                |