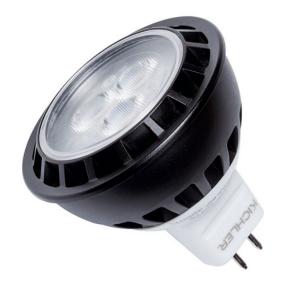

## **SPECIFICATIONS**

| Certifications/Qualifications                                                                |                                              |
|----------------------------------------------------------------------------------------------|----------------------------------------------|
|                                                                                              | www.kichler.com/warranty                     |
| Dimensions                                                                                   |                                              |
| Height<br>Length                                                                             | 2.00"<br>2.00"                               |
| Width                                                                                        | 2.00"                                        |
| Electrical                                                                                   |                                              |
| Operating Voltage Range Voltage                                                              | 9-15 VAC<br>12V                              |
| Light Source                                                                                 |                                              |
| Delivered Lumens Expected Life Span (Hours) Lamp Included Lamp Type Max or Nominal Watt      | 285<br>30000<br>Not Included<br>MR16<br>4.00 |
| Mounting/Installation                                                                        |                                              |
| Location Rating                                                                              | CSA UL Listed Damp                           |
| Photometrics                                                                                 |                                              |
| Beam Angle Options Color Rendering Index Delivered Efficacy (Lumens/Watt) Kelvin Temperature | 25.00<br>80<br>71<br>2700K                   |

| Housing                      |          |
|------------------------------|----------|
| Primary Material             | ALUMINUM |
| Product/Ordering Information |          |
| SKU                          | 18128    |
| Finish                       | Clear    |
| Finish Options               |          |
| Clear                        |          |