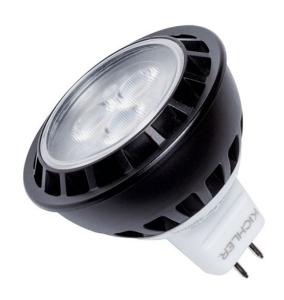

## **SPECIFICATIONS**

| Certifications/Qualifications                                                                |                                              |
|----------------------------------------------------------------------------------------------|----------------------------------------------|
|                                                                                              | www.kichler.com/warranty                     |
| Dimensions                                                                                   |                                              |
| Height<br>Length<br>Width                                                                    | 2.00"<br>2.00"<br>2.00"                      |
| Electrical                                                                                   |                                              |
| Operating Voltage Range Voltage                                                              | 9-15 VAC<br>12V                              |
| Light Source                                                                                 |                                              |
| Delivered Lumens Expected Life Span (Hours) Lamp Included Lamp Type Max or Nominal Watt      | 285<br>30000<br>Not Included<br>MR16<br>4.00 |
| Mounting/Installation                                                                        |                                              |
| Location Rating                                                                              | CSA UL Listed Damp                           |
| Photometrics                                                                                 |                                              |
| Beam Angle Options Color Rendering Index Delivered Efficacy (Lumens/Watt) Kelvin Temperature | 25.00<br>80<br>71<br>3000K                   |

| Housing                      |          |
|------------------------------|----------|
| Primary Material             | ALUMINUM |
| Product/Ordering Information |          |
| SKU                          | 18129    |
| Finish                       | Clear    |
| Finish Options               |          |
|                              |          |