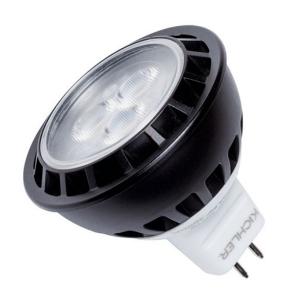

## **SPECIFICATIONS**

| Certifications/Qualifications                                                                             |                                              |
|-----------------------------------------------------------------------------------------------------------|----------------------------------------------|
|                                                                                                           | www.kichler.com/warranty                     |
| Dimensions                                                                                                |                                              |
| Height<br>Length<br>Width                                                                                 | 2.00"<br>2.00"<br>2.00"                      |
| Electrical                                                                                                |                                              |
| Operating Voltage Range Voltage                                                                           | 9-15 VAC<br>12V                              |
| Light Source                                                                                              |                                              |
| Delivered Lumens Expected Life Span (Hours) Lamp Included Lamp Type Max or Nominal Watt                   | 285<br>30000<br>Not Included<br>MR16<br>4.00 |
| Mounting/Installation                                                                                     |                                              |
| Location Rating                                                                                           | CSA UL Listed Damp                           |
| Photometrics Beam Angle Options Color Rendering Index Delivered Efficacy (Lumens/Watt) Kelvin Temperature | 60.00<br>80<br>71<br>3000K                   |

| Housing                      |          |
|------------------------------|----------|
| Primary Material             | ALUMINUM |
| Product/Ordering Information |          |
| SKU                          | 18133    |
| Finish                       | Clear    |
| Finish Options               |          |
|                              |          |