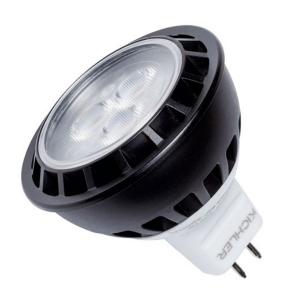

## **SPECIFICATIONS**

| Certifications/Qualifications                                                                |                                              |
|----------------------------------------------------------------------------------------------|----------------------------------------------|
|                                                                                              | www.kichler.com/warranty                     |
| Dimensions                                                                                   |                                              |
| Height                                                                                       | 2.00"<br>2.00"                               |
| Length<br>Width                                                                              | 2.00"                                        |
| Electrical                                                                                   |                                              |
| Operating Voltage Range Voltage                                                              | 9-15 VAC<br>12V                              |
| Light Source                                                                                 |                                              |
| Delivered Lumens Expected Life Span (Hours) Lamp Included Lamp Type Max or Nominal Watt      | 365<br>30000<br>Not Included<br>MR16<br>5.00 |
| Mounting/Installation                                                                        |                                              |
| Location Rating                                                                              | CSA UL Listed Damp                           |
| Photometrics                                                                                 |                                              |
| Beam Angle Options Color Rendering Index Delivered Efficacy (Lumens/Watt) Kelvin Temperature | 15.00<br>80<br>73<br>2700K                   |

| ALUMINUM |
|----------|
|          |
| 18134    |
| Clear    |
|          |
| 1        |