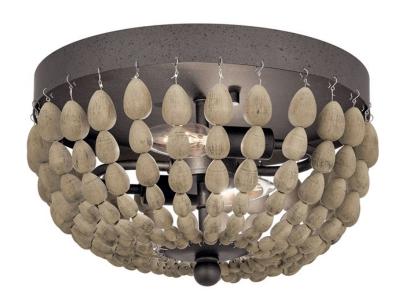

## **SPECIFICATIONS**

| 01 2011 107 11 10110                                                                        |                                                                             |
|---------------------------------------------------------------------------------------------|-----------------------------------------------------------------------------|
| Certifications/Qualifications                                                               |                                                                             |
|                                                                                             | www.kichler.com/warranty                                                    |
| Dimensions                                                                                  |                                                                             |
| Base Backplate<br>Height<br>Length<br>Width                                                 | 12.01" DIA<br>7.38"<br>12.00"<br>12.00"                                     |
| Light Source                                                                                |                                                                             |
| Lamp Included Lamp Type Light Source Max or Nominal Watt # of Bulbs/LED Modules Socket Type | Not Included<br>B10, CA10<br>Incandescent<br>40.00<br>2<br>E12 (Candelabra) |

# FIXTURE ATTRIBUTES

Mounting/Installation Interior/Exterior

Lead Wire Length

Location Rating

| Housing                      |       |
|------------------------------|-------|
| Primary Material             | Steel |
| Shade Description            | n/a   |
| Product/Ordering Information |       |

 SKU
 38225

 Finish
 Anvil Iron

 Style
 Coastal

 UPC
 737995382254