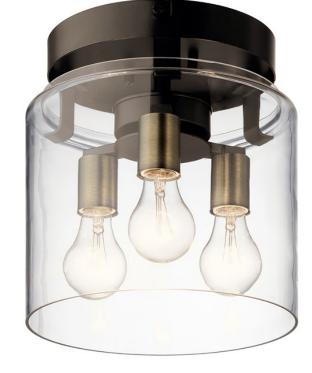

## **SPECIFICATIONS**

| SPECIFICATIONS                                                                              |                                                     |
|---------------------------------------------------------------------------------------------|-----------------------------------------------------|
| Certifications/Qualifications                                                               |                                                     |
|                                                                                             | www.kichler.com/warranty                            |
| Dimensions                                                                                  |                                                     |
| Height<br>Width                                                                             | 10.88"<br>10.00"                                    |
| Light Source                                                                                |                                                     |
| Lamp Included Lamp Type Light Source Max or Nominal Watt # of Bulbs/LED Modules Socket Type | No<br>A<br>Incandescent<br>60.00<br>3<br>E26-Medium |
| Mounting/Installation Interior/Exterior Lead Wire Length Location Rating                    | Interior<br>6"<br>Damp                              |
| FIXTURE ATTRIBUTES                                                                          |                                                     |

| FIXTURE ATTRIBUTES           |              |
|------------------------------|--------------|
| Housing                      |              |
| Diffuser Description         | Clear        |
| Primary Material             | Steel        |
| Product/Ordering Information |              |
| SKU                          | 38235        |
| Finish                       | Olde Bronze  |
| Finish Code                  | OZ           |
| Style                        | Contemporary |
| UPC                          | 737995382353 |
| Finish Options               |              |