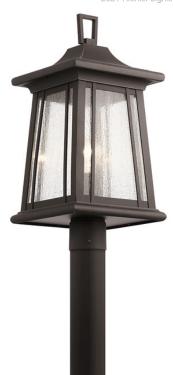

# **SPECIFICATIONS**

| Certifications/Qualifications                                                                                             |                                                                            |
|---------------------------------------------------------------------------------------------------------------------------|----------------------------------------------------------------------------|
|                                                                                                                           | www.kichler.com/warranty                                                   |
| Dimensions                                                                                                                |                                                                            |
| Weight<br>Height<br>Width                                                                                                 | 9.48 LBS<br>21.50"<br>10.00"                                               |
| Light Source                                                                                                              |                                                                            |
| Lamp Included Lamp Type Light Source Max or Nominal Watt # of Bulbs/LED Modules Max Wattage/Range Socket Type Socket Wire | Not Included<br>A21<br>Incandescent<br>150W<br>1<br>150W<br>Medium<br>105" |
| Mounting/Installation Interior/Exterior Location Rating Mounting Weight                                                   | Exterior<br>Wet<br>6.80 LBS                                                |

#### **FIXTURE ATTRIBUTES**

| н | Alle | nna |
|---|------|-----|
|   | ous  | ing |

Diffuser Description Clear Seeded Primary Material ALUMINUM

# **Product/Ordering Information**

 SKU
 49911RZ

 Finish
 Rubbed Bronze

 Style
 Arts and Crafts / Mission

 UPC
 783927568586

# **Finish Options**

Rubbed Bronze