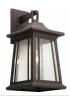

#### **FIXTURE ATTRIBUTES**

| н | Alle | nna |
|---|------|-----|
|   | ous  | ing |

Diffuser Description Clear Seeded Primary Material ALUMINUM

# **Product/Ordering Information**

 SKU
 49911RZ

 Finish
 Rubbed Bronze

 Style
 Arts and Crafts / Mission

 UPC
 783927568586

# **Finish Options**

Rubbed Bronze