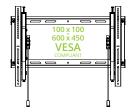

# **FEATURES & SPECIFICATIONS**

- Fits most TVs from 45" to 100"
- Supports TVs up to 150 lb (68 kg)
- Accommodates VESA sizes from 100x100 to 600x450
- Latching system to lock tv into place during windy weather
- Tilt mechanism provides +12° to -2° of angle
- 8° of swivel left or right, depending on screen size
- Sits 2.4" (6.1 cm) from the wall
- Extends up to 6" (15.2 cm) from the wall
- · Adjustable horizontal leveling
- 27" (68.6 cm) dual stud wall plate accommodates up to 24" stud spacing and lateral shift depending on VESA pattern