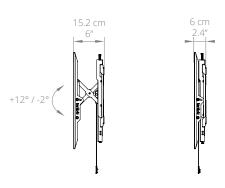

# **FEATURES & SPECIFICATIONS**

- Fits most TVs from 45" to 100"
- Supports TVs up to 150 lb (68 kg)
- Accommodates VESA sizes from 100x100 to 600x450
- Latching system to lock tv into place during windy weather
- Tilt mechanism provides +12° to -2° of angle
- 8° of swivel left or right, depending on screen size
- Sits 2.4" (6.1 cm) from the wall
- Extends up to 6" (15.2 cm) from the wall
- · Adjustable horizontal leveling
- 27" (68.6 cm) dual stud wall plate accommodates up to 24" stud spacing and lateral shift depending on VESA pattern

# **EASY ACCESS**

6" of extension lets you easily access the rear of your TV and provides 8 degrees of pan to the left or right. The open wall plate allows you to mount over electrical outlets for clean cable routing.