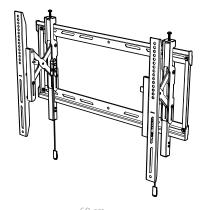

# **TECHNICAL ILLUSTRATIONS**

# PERFECT PLACEMENT

Nail your TVs vertical placement with oversized TV brackets and a wide wall plate for horizontal adjustment. Post installation leveling is included for a professional looking result.