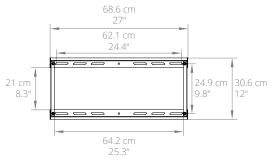

# **FEATURES & SPECIFICATIONS**

- Fits most TVs from 45" to 100"
- Supports TVs up to 150 lb (68 kg)
- Accommodates VESA sizes from 100x100 to 600x450
- Latching system to lock tv into place during windy weather
- Tilt mechanism provides +12° to -2° of angle
- 8° of swivel left or right, depending on screen size
- Sits 2.4" (6.1 cm) from the wall
- Extends up to 6" (15.2 cm) from the wall
- · Adjustable horizontal leveling
- 27" (68.6 cm) dual stud wall plate accommodates up to 24" stud spacing and lateral shift depending on VESA pattern

# PERFECT PLACEMENT

Nail your TVs vertical placement with oversized TV brackets and a wide wall plate for horizontal adjustment. Post installation leveling is included for a professional looking result.