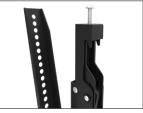

### WIND RESISTANT

A latch locks your TV in the home position keeping it safe during windy weather. A simple pull of the release cable unlocks the TV allowing for adjustments.

# **EASY ACCESS**

6" of extension lets you easily access the rear of your TV and provides 8 degrees of pan to the left or right. The open wall plate allows you to mount over electrical outlets for clean cable routing.