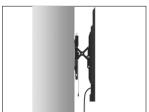

# **FEATURES & SPECIFICATIONS**

- Fits most TVs from 45" to 100"
- Supports TVs up to 150 lb (68 kg)
- Accommodates VESA sizes from 100x100 to 600x450
- Latching system to lock tv into place during windy weather
- Tilt mechanism provides +12° to -2° of angle
- 8° of swivel left or right, depending on screen size
- Sits 2.4" (6.1 cm) from the wall
- Extends up to 6" (15.2 cm) from the wall
- · Adjustable horizontal leveling
- 27" (68.6 cm) dual stud wall plate accommodates up to 24" stud spacing and lateral shift depending on VESA pattern

# **EASY ACCESS**

6" of extension lets you easily access the rear of your TV and provides 8 degrees of pan to the left or right. The open wall plate allows you to mount over electrical outlets for clean cable routing.