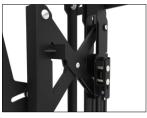

### WIND RESISTANT

A latch locks your TV in the home position keeping it safe during windy weather. A simple pull of the release cable unlocks the TV allowing for adjustments.

### **SAFE & SECURE**

TV screws with a specialized head that can only be loosened and tightened with the included Security Torx tools prevent tampering and reduce the chance of theft.