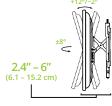

# **FEATURES & SPECIFICATIONS**

- Fits most TVs from 45" to 100"
- Supports TVs up to 150 lb (68 kg)
- Accommodates VESA sizes from 100x100 to 600x450
- Latching system to lock tv into place during windy weather
- Tilt mechanism provides +12° to -2° of angle
- 8° of swivel left or right, depending on screen size
- Sits 2.4" (6.1 cm) from the wall
- Extends up to 6" (15.2 cm) from the wall
- · Adjustable horizontal leveling
- 27" (68.6 cm) dual stud wall plate accommodates up to 24" stud spacing and lateral shift depending on VESA pattern

# **EASY ACCESS**

6" of extension lets you easily access the rear of your TV and provides 8 degrees of pan to the left or right. The open wall plate allows you to mount over electrical outlets for clean cable routing.