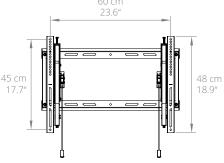

# **FEATURES & SPECIFICATIONS**

- Fits most TVs from 45" to 100"
- Supports TVs up to 150 lb (68 kg)
- Accommodates VESA sizes from 100x100 to 600x450
- Latching system to lock tv into place during windy weather
- Tilt mechanism provides +12° to -2° of angle
- 8° of swivel left or right, depending on screen size
- Sits 2.4" (6.1 cm) from the wall
- Extends up to 6" (15.2 cm) from the wall
- · Adjustable horizontal leveling
- 27" (68.6 cm) dual stud wall plate accommodates up to 24" stud spacing and lateral shift depending on VESA pattern

# PERFECT PLACEMENT

Nail your TVs vertical placement with oversized TV brackets and a wide wall plate for horizontal adjustment. Post installation leveling is included for a professional looking result.