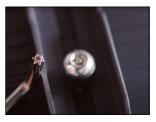

### **SAFE & SECURE**

TV screws with a specialized head that can only be loosened and tightened with the included Security Torx tools prevent tampering and reduce the chance of theft.