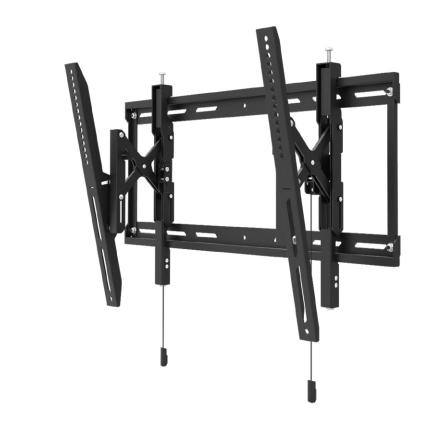

# TE300SG

The TE300SG outdoor extendable tilting TV mount keeps your TV safe during stormy weather and gives you features you can't get from a standard tilt mount. A latching system lets you to lock your TV into place when wind kicks up to prevent accidental damage. A simple pull on the release cord allows you to extend your TV up to 6" providing access to the rear of your TV for easy cable management at any time. Included stainless steel Security Torx TV screws provide security and peace of mind while the galvanized coating protects against rust. Capable of supporting up to 150 lbs, nearly any TV between 45" to 100" can mount safely and securely to TE300SG.

# **FEATURES & SPECIFICATIONS**

- Fits most TVs from 45" to 100"
- Supports TVs up to 150 lb (68 kg)
- Accommodates VESA sizes from 100x100 to 600x450
- Latching system to lock tv into place during windy weather
- Tilt mechanism provides +12° to -2° of angle
- 8° of swivel left or right, depending on screen size
- Sits 2.4" (6.1 cm) from the wall
- Extends up to 6" (15.2 cm) from the wall
- · Adjustable horizontal leveling
- 27" (68.6 cm) dual stud wall plate accommodates up to 24" stud spacing and lateral shift depending on VESA pattern

### WIND RESISTANT

A latch locks your TV in the home position keeping it safe during windy weather. A simple pull of the release cable unlocks the TV allowing for adjustments.

# **EASY ACCESS**

6" of extension lets you easily access the rear of your TV and provides 8 degrees of pan to the left or right. The open wall plate allows you to mount over electrical outlets for clean cable routing.

### **SAFE & SECURE**

TV screws with a specialized head that can only be loosened and tightened with the included Security Torx tools prevent tampering and reduce the chance of theft.