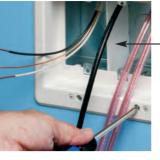

### Steel TV BOX™ Installation (2-gang TVBS505) – Existing Construction

1 Cut hole. Use enclosure (without trim plate) as a template.

2 Pull cable. Insert box in hole. Tighten mounting wing screws to hold box securely against wall.

Note Install voltage separator for power and low voltage.

3 Install devices, then the wall plates.