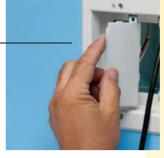

### Steel TV BOX™ Installation (2-gang TVBS505) – Existing Construction

1 Cut hole. Use enclosure (without trim plate) as a template.

2 Pull cable. Insert box in hole. Tighten mounting wing screws to hold box securely against wall.

Note Install voltage separator for power and low voltage.

3 Install devices, then the wall plates.