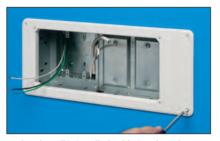

### Steel TV BOX™ Installation (2-gang TVBS505) – Existing Construction

1 Cut hole. Use enclosure (without trim plate) as a template.

2 Pull cable. Insert box in hole. Tighten mounting wing screws to hold box securely against wall.

Note Install voltage separator for power and low voltage.

3 Install devices, then the wall plates.