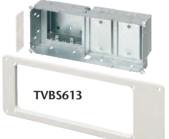

## Steel TV BOX™ Installation (4-gang TVBS613) – New Construction

1 Attach box to stud. Pull wire.

2 After drywall is installed, add trim plate, then install enclosure assembly to the wall with outer screws.

Patented. Other Patents Pending.

| Steel TV BOX™ |                     |
|---------------|---------------------|
|               | <ul><li>②</li></ul> |
| TVBS613       |                     |