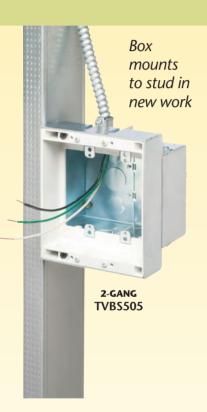

*In old work mounting wings* secure box in wall

Patented. Other Patents Pending.

2-GANG (voltage separator shown installed) TVBS505

**DVFRC** 

## Steel TV BOX™ Installation (4-gang TVBS613) – New Construction

1 Attach box to stud. Pull wire.

2 After drywall is installed, add trim plate, then install enclosure assembly to the wall with outer screws.