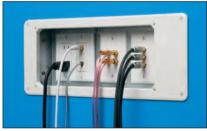

Note Install voltage separator for power and low voltage.

3 Install devices, then the wall plates.

3 Install voltage separator.

4 Install devices and plates.

TVB613C Non-metallic cover for TVBS613

View Video Steel TV Box

CATALOG UPC/DCI/NAED DESCRIPTION UNIT STD TV BOX™ for use w/metal raceway NUMBER MFG. #018997 PKG PKG TVBS505 37955 2-gang, steel box w/ white non-metallic trim plate TVBS507 37956 3-gang, steel box w/ white non-metallic trim plate TVBS613 09633 2-gang, steel, power/low voltage (white trim plate) (Plus two low voltage mounts) **DVFRC** White non-metallic blank cover 10 10 14337 for 2-gang TVBS505 TVB613C White non-metallic 5 09631 blank cover for 13" TVBS613