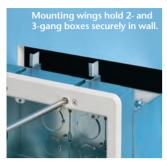

## **RECESSED POWER & LOW VOLTAGE COMBO BOXES**

- Steel box with non-metallic paintable white trim plate
- Easy to install, secure installation
- Mounting wings on two- and three-gang styles hold boxes securely against the wall in retrofit projects
- Boxes screw-mount to stud in new construction
- Optional cover for unused boxes
- cULus Listed

*In old work mounting wings* secure box in wall

Patented. Other Patents Pending.

2-GANG (voltage separator shown installed) TVBS505

**DVFRC** 

### Steel TV BOX™ Installation (2-gang TVBS505) – Existing Construction

1 Cut hole. Use enclosure (without trim plate) as a template.

2 Pull cable. Insert box in hole. Tighten mounting wing screws to hold box securely against wall.