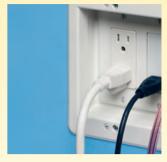

Designed for use in commercial and other construction where metal raceway is used, Arlington's STEEL combination TV BOX™ provides power and/or low voltage in one or more of the openings.

The recessed design of these steel boxes keeps plugs and connectors inside the box. Connections don't extend past the wall, so flat screen TVs mount flush against a wall.