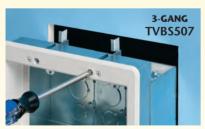

## **RECESSED POWER & LOW VOLTAGE COMBO BOXES**

- Steel box with non-metallic paintable white trim plate
- Easy to install, secure installation
- Mounting wings on two- and three-gang styles hold boxes securely against the wall in retrofit projects
- Boxes screw-mount to stud in new construction
- Optional cover for unused boxes
- cULus Listed