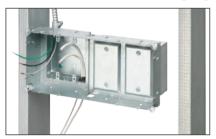

## Steel TV BOX™ Installation (4-gang TVBS613) – New Construction

1 Attach box to stud. Pull wire.

2 After drywall is installed, add trim plate, then install enclosure assembly to the wall with outer screws.

3 Install voltage separator.

4 Install devices and plates.

TVB613C Non-metallic cover for TVBS613

View Video Steel TV Box

CATALOG UPC/DCI/NAED DESCRIPTION UNIT STD TV BOX™ for use w/metal raceway NUMBER MFG. #018997 PKG PKG TVBS505 37955 2-gang, steel box w/ white non-metallic trim plate TVBS507 37956 3-gang, steel box w/ white non-metallic trim plate TVBS613 09633 2-gang, steel, power/low voltage (white trim plate) (Plus two low voltage mounts) **DVFRC** White non-metallic blank cover 10 10 14337 for 2-gang TVBS505 TVB613C White non-metallic 5 09631 blank cover for 13" TVBS613