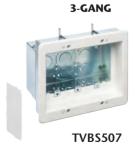

TV BOX is available in 2-, 3- and 4-gang styles.

## **RECESSED POWER & LOW VOLTAGE COMBO BOXES**

- Steel box with non-metallic paintable white trim plate
- Easy to install, secure installation
- Mounting wings on two- and three-gang styles hold boxes securely against the wall in retrofit projects
- Boxes screw-mount to stud in new construction
- Optional cover for unused boxes
- cULus Listed