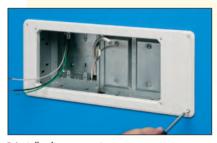

### Steel TV BOX™ Installation (2-gang TVBS505) – Existing Construction

1 Cut hole. Use enclosure (without trim plate) as a template.

2 Pull cable. Insert box in hole. Tighten mounting wing screws to hold box securely against wall.

Note Install voltage separator for power and low voltage.

3 Install devices, then the wall plates.