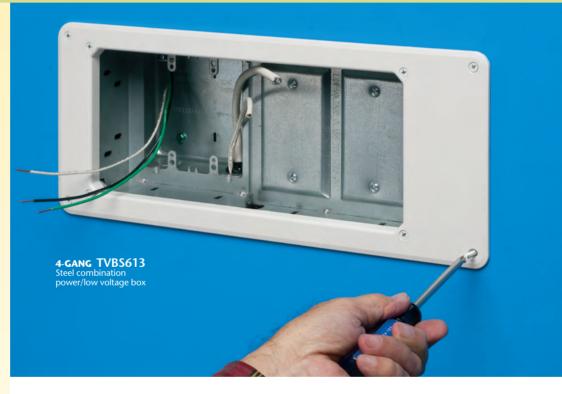

## Steel TV BOX™ Installation (4-gang TVBS613) – New Construction

1 Attach box to stud. Pull wire.

2 After drywall is installed, add trim plate, then install enclosure assembly to the wall with outer screws.

3 Install voltage separator.

4 Install devices and plates.

TVB613C Non-metallic cover for TVBS613

View Video Steel TV Box

CATALOG UPC/DCI/NAED DESCRIPTION UNIT STD TV BOX™ for use w/metal raceway NUMBER MFG. #018997 PKG PKG TVBS505 37955 2-gang, steel box w/ white non-metallic trim plate TVBS507 37956 3-gang, steel box w/ white non-metallic trim plate TVBS613 09633 2-gang, steel, power/low voltage (white trim plate) (Plus two low voltage mounts) **DVFRC** White non-metallic blank cover 10 10 14337 for 2-gang TVBS505 TVB613C White non-metallic 5 09631 blank cover for 13" TVBS613