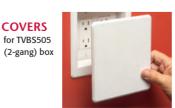

## **RECESSED POWER & LOW VOLTAGE COMBO BOXES**

- Steel box with non-metallic paintable white trim plate
- Easy to install, secure installation
- Mounting wings on two- and three-gang styles hold boxes securely against the wall in retrofit projects
- Boxes screw-mount to stud in new construction
- Optional cover for unused boxes
- cULus Listed

3 Install voltage separator.

4 Install devices and plates.

TVB613C Non-metallic cover for TVBS613

View Video Steel TV Box

CATALOG UPC/DCI/NAED DESCRIPTION UNIT STD TV BOX™ for use w/metal raceway NUMBER MFG. #018997 PKG PKG TVBS505 37955 2-gang, steel box w/ white non-metallic trim plate TVBS507 37956 3-gang, steel box w/ white non-metallic trim plate TVBS613 09633 2-gang, steel, power/low voltage (white trim plate) (Plus two low voltage mounts) **DVFRC** White non-metallic blank cover 10 10 14337 for 2-gang TVBS505 TVB613C White non-metallic 5 09631 blank cover for 13" TVBS613