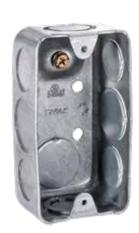

## 4" x 2" Drawn Handy Boxes

1-1/2" Deep

## **Features**

Steel Boxes and Covers

- Drawn
- 1-1/2" deep
- 11.5 cu. in.
- Available in multiple KO sizes, with or without Concentric KOs and raised ground emboss eith installed 10/32 ground screw

## Standard Material

Galvanized steel

Concentric KO with raised ground emboss & 10/32 ground screw

Raised ground emboss & 10/32 ground screw

| Catalog<br>Number | UPC   | Description                                                                                   | Knockouts<br>Sides Bottom                    |          | Cubic<br>Inches | Ship<br>Case | Weight/<br>Case |
|-------------------|-------|-----------------------------------------------------------------------------------------------|----------------------------------------------|----------|-----------------|--------------|-----------------|
| H4470             | 01874 | 1-1/2" deep 1/2" & 3/4"<br>Concentric KO with raised<br>ground emboss & 10/32<br>ground screw | (4)-1/2" & (2)-3/4" &<br>(2)-1/2" & 3/4" CON | (1)-3/4" | 11.5            | 50           | 27              |
| H4471             | 01875 | 1-1/2" deep 1/2" KO with<br>raised ground emboss &<br>10/32 ground screw                      | (8)-1/2"                                     | (2)-1/2" | 11.5            | 50           | 27              |