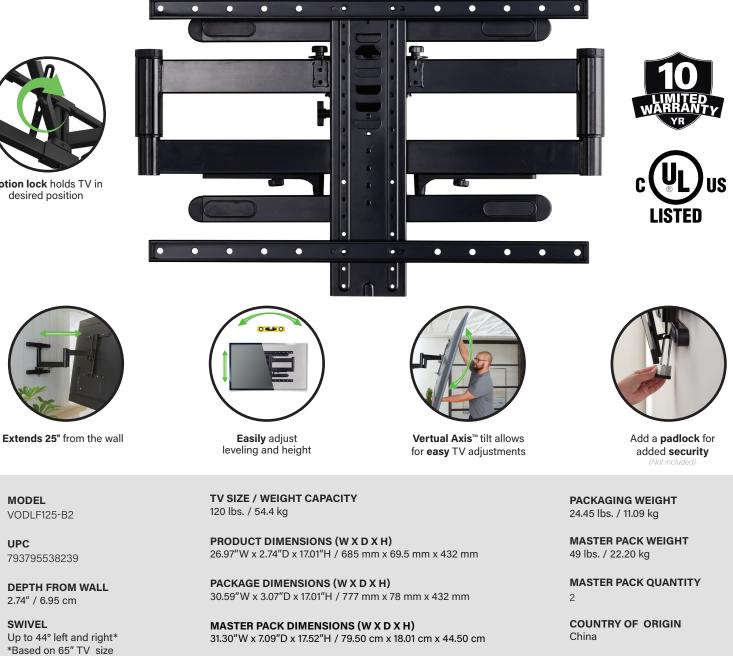

## LARGE OUTDOOR PREMIUM FULL MOTION TV WALL MOUNT FOR TVS 40"-85"

Legrandav.com | 1.866.977.3901

The VODLF125 Large Outdoor Full Motion mount provides the optimal viewing experience outside without compromise. This weatherproof full motion mount extends 25" with up to 44° of swivel and motion lock to hold your TV in the desired position. With its weatherproof design using a corrosion-resistant coating and stainless steel hardware, you can enjoy your TV no matter the weather. The VODLF125 offers a stylish industrial design that achieves the ultimate outdoor experience in performance, ease of installation, and the highest level of compatibility. For TVs 40"-85"

## Model VODLF125-B2

Slim Profile places TV just 2.74 from wall

Outdoor rated mount with the use of corrosion-resistant coating and stainless steel hardware

Tilt and swivel for a great view from any seat

US

Motion lock holds TV in desired position

MODEL

UPC

VODLF125-B2

793795538239

2.74" / 6.95 cm

SWIVEL