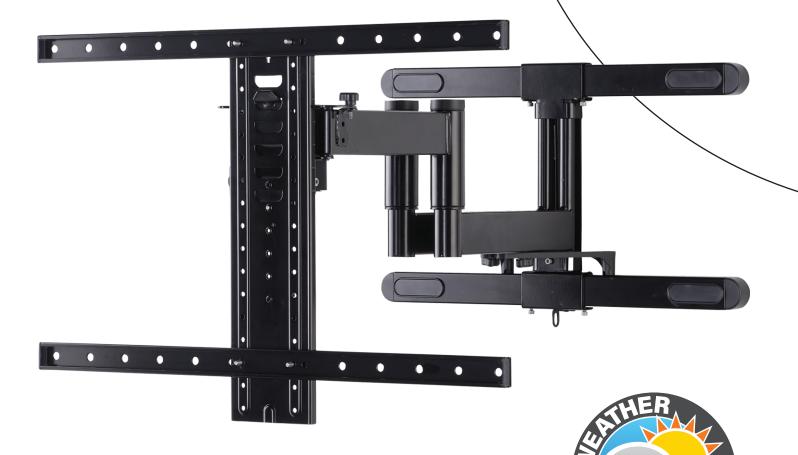

## LARGE OUTDOOR PREMIUM FULL MOTION TV WALL MOUNT FOR TVS 40"-85"

Legrandav.com | 1.866.977.3901

The VODLF125 Large Outdoor Full Motion mount provides the optimal viewing experience outside without compromise. This weatherproof full motion mount extends 25" with up to 44° of swivel and motion lock to hold your TV in the desired position. With its weatherproof design using a corrosion-resistant coating and stainless steel hardware, you can enjoy your TV no matter the weather. The VODLF125 offers a stylish industrial design that achieves the ultimate outdoor experience in performance, ease of installation, and the highest level of compatibility. For TVs 40"-85"

## Model VODLF125-B2

Slim Profile places TV just 2.74 from wall

Outdoor rated mount with the use of corrosion-resistant coating and stainless steel hardware

Tilt and swivel for a great view from any seat

US

Motion lock holds TV in desired position

MODEL

UPC

VODLF125-B2

793795538239

2.74" / 6.95 cm

SWIVEL