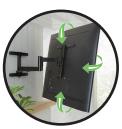

## LARGE OUTDOOR PREMIUM FULL MOTION TV WALL MOUNT FOR TVS 40"-85"

Legrandav.com | 1.866.977.3901

The VODLF125 Large Outdoor Full Motion mount provides the optimal viewing experience outside without compromise. This weatherproof full motion mount extends 25" with up to 44° of swivel and motion lock to hold your TV in the desired position. With its weatherproof design using a corrosion-resistant coating and stainless steel hardware, you can enjoy your TV no matter the weather. The VODLF125 offers a stylish industrial design that achieves the ultimate outdoor experience in performance, ease of installation, and the highest level of compatibility. For TVs 40"-85"

## Model VODLF125-B2

Slim Profile places TV just 2.74 from wall

Outdoor rated mount with the use of corrosion-resistant coating and stainless steel hardware

Tilt and swivel for a great view from any seat