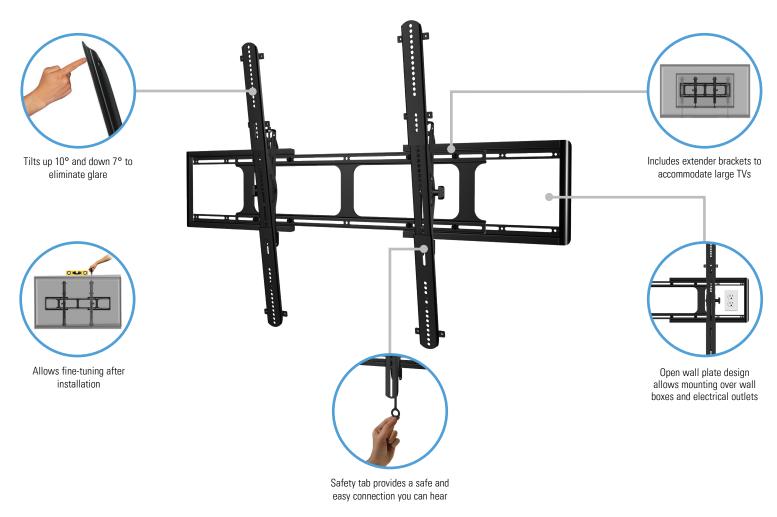

## PREMIUM EXTRA LARGE TILT

WALL MOUNT FOR TVS 40"- 110"

The VXT7 features an adjustable design that expands to offer a custom fit for most TVs, up to 300 lbs. Positions TV just 2.5" from the wall for a clean, flush appearance. ProSet Plus™ post install height and level adjustments allow for up to one full inch of height and level adjustment. Virtual Axis™ Fingertip tilt allows for easy TV adjustments and quick access to cables.