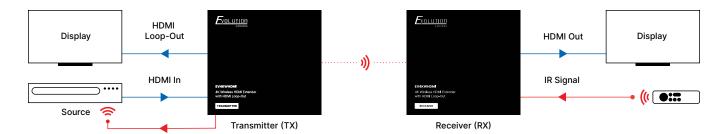

## 4K Wireless HDMI Extender with HDMI Loop-Out

## A perfect plug and play solution for applications where a cable cannot be run, such as a TV mounted above a mantel or outdoors on a patio.

The Evolution by Vanco EV4KWHDMI Wireless HDMI Extender with IR, extends 4K ultra-high definition video and audio signals up to 164ft/50m wirelessly. Directional IR allows for the source to be controlled wirelessly at the display location. Features an HDMI loop-out, where an additional local display can be connected. With no line of sight required, the wireless signal can travel through floors and walls. If a WiFi signal can reach it, the EV4KWHDMI can.

## **Product Features**

- Supports up to 4K@60Hz resolution
- Wireless transmission up to 164ft/50m (line of sight) of low-latency UHD signals
- HDMI loop-out to connect an additional local display
- HDCP 2.2/1.4 compliant
- Supports LPCM 2.0ch 32KHz/44.1KHz/48KHz Audio Formats
- SSID pairing and channel switching to avoid interference
- IR pass-through to control the source at the display location wirelessly