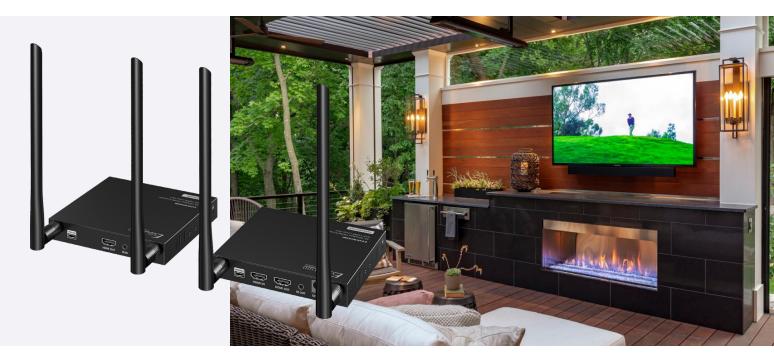

## A perfect plug and play solution for applications where a cable cannot be run, such as a TV mounted above a mantel or outdoors on a patio.

The Evolution by Vanco EV4KWHDMI Wireless HDMI Extender with IR, extends 4K ultra-high definition video and audio signals up to 164ft/50m wirelessly. Directional IR allows for the source to be controlled wirelessly at the display location. Features an HDMI loop-out, where an additional local display can be connected. With no line of sight required, the wireless signal can travel through floors and walls. If a WiFi signal can reach it, the EV4KWHDMI can.