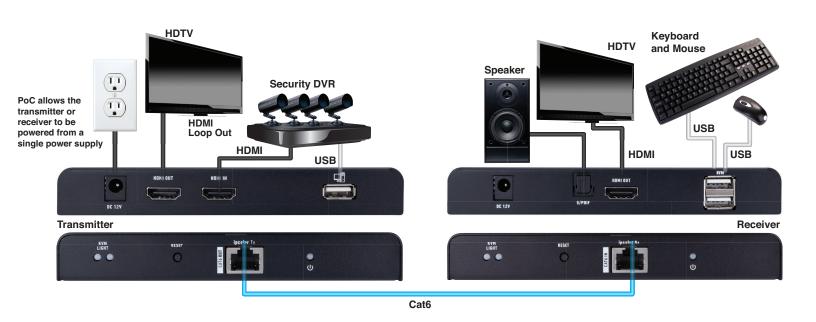

## 4K HDMI Extender with KVM

- Allows HDMI audio/video and KVM (keyboard, video, mouse) signals to be transmitted using a single Cat6/6A/7 Cable
- Extends 4K@60Hz, 4:4:4, and HDR10 up to 230ft/70m and 1080p up to 330ft/100m
- Extends USB control and data signals for keyboards, mice, and touchscreen displays
- Visually zero-latency (up to 30ms)
- Features bi-directional Power over Ethernet (PoE) technology which transmits power over Cat6, allowing the transmitter and receiver to be powered off a single power supply
- Supports multiple audio formats such as (Dolby TrueHD 7.1CH/Dolby Digital 5.1CH)
- Dynamic EDID for compatibility and plug and play operation
- HDMI loop-out for local monitoring or use with other HDMI distribution products
- Digital optical audio breakout for audio extraction
- Slim and compact design
- Dimensions: 5.9" W x 4.2"H x 1.1"D (150mm x 107mm x 28.4mm)
- Patent No. 9,710,038 B1