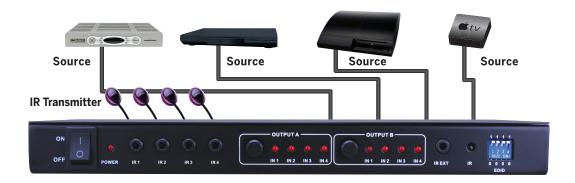

## HDMI® 4×2 4K2K Compact Matrix Selector Switch

- Allows up to 4 HDMI sources to be distributed simultaneously to up to 2 displays
- Ultra HD capable Matrix Switcher providing a perfect solution for Home or Retail AV as well as Commercial and Hospitality Installations
- Features EDID management which supports default HDMI EDID and has the ability to learn the EDID of display equipment for any "handshake" issues
- HDCP Compliant
- Supports 4K2K (2160p @ 30 Hz) Ultra High Definition Resolution
- Supports HDMI Deep Color and 3D
- Supports 7.1 channel digital audio
- Wideband bi-directional IR pass-through (IR Transmitters- IR Receivers and IR Remote Control Included)
- Compact design for easy installation- rack mounting ear set included
- Power Supply: DC 5V
- Dimensions: 10.2" W x 1" H x 4.4" D