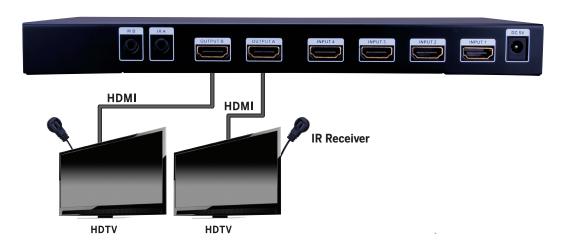

## HDMI® 4×2 4K2K Compact Matrix Selector Switch

- Allows up to 4 HDMI sources to be distributed simultaneously to up to 2 displays
- Ultra HD capable Matrix Switcher providing a perfect solution for Home or Retail AV as well as Commercial and Hospitality Installations
- Features EDID management which supports default HDMI EDID and has the ability to learn the EDID of display equipment for any "handshake" issues
- HDCP Compliant
- Supports 4K2K (2160p @ 30 Hz) Ultra High Definition Resolution
- Supports HDMI Deep Color and 3D
- Supports 7.1 channel digital audio
- Wideband bi-directional IR pass-through (IR Transmitters- IR Receivers and IR Remote Control Included)
- Compact design for easy installation- rack mounting ear set included
- Power Supply: DC 5V
- Dimensions: 10.2" W x 1" H x 4.4" D