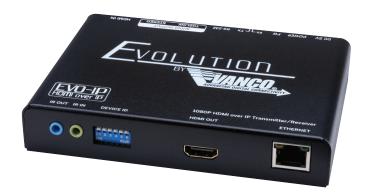

## Transmitter/Receiver

Ideal and cost-effective solution for installers looking for a simple system for matrix, switching, and splitting source(s) to display(s) up to 1080p@60Hz resolution

\*Controller sold separately

- HDMI over IP unit that can be set to transmit or receive
- Supports 1080p@60Hz
- System can support over multiple transceivers
- HDCP 1.4 Compliant
- POE or can be powered using provided power supply
- Manual dip switch configurable for a truly IP-Less installation
- Easy GUI automatically detects new devices in the system
- iOS and Android app available
- Customizable labels and names of sources and displays
- Setup through the GUI can be done without a computer even being on site
- Analog and Digital audio breakouts
- Dynamic EDID
- IR and RS232 Pass-through