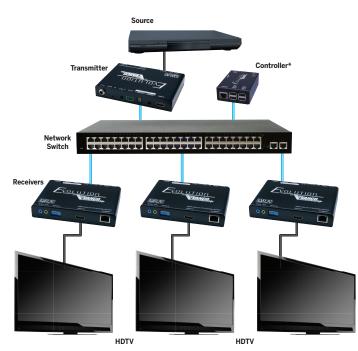

## Transmitter/Receiver

Ideal and cost-effective solution for installers looking for a simple system for matrix, switching, and splitting source(s) to display(s) up to 1080p@60Hz resolution

\*Controller sold separately

- HDMI over IP unit that can be set to transmit or receive
- Supports 1080p@60Hz
- System can support over multiple transceivers
- HDCP 1.4 Compliant
- POE or can be powered using provided power supply
- Manual dip switch configurable for a truly IP-Less installation
- Easy GUI automatically detects new devices in the system
- iOS and Android app available
- Customizable labels and names of sources and displays
- Setup through the GUI can be done without a computer even being on site
- Analog and Digital audio breakouts
- Dynamic EDID
- IR and RS232 Pass-through