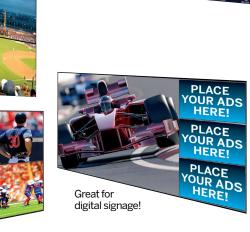

## HDMI® 4 x 4 Multi-format Matrix with Video Wall and Seamless Multiview

- High-performance matrix with multiple modes to produce seamless matrix switching, as well as having multiview, and video wall modes
- The switching mode of the matrix allows the speed of switching to be controlled allowing inputs to fade in and fade out
- Multiview mode allows all of the sources to be seen on the displays equally in Quad-view, or in PIP with a main source being larger than the other smaller sources

## 4 Sources to 1 screen!

Powerful Video

Wall Feature!