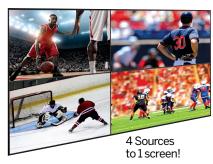

all of the sources to be seen on the displays equally in Quad-view, or in PIP with a main source being larger than the other smaller sources



Part Number: EVMX44SL

## 4 Sources to 1 screen!

Powerful Video

Wall Feature!

## HDMI® 4 x 1 Selector Switch with Seamless Switching and Multiview

- High performance 4 x 1 HDMI switcher wiith Quad-View, Picture-in-Picture (PIP) capabilities and seamless switching
- Supports four HDMI inputs which can be displayed on one screen either equally in Quad-View mode or with a larger main source in PIP mode
- Control through the front panel button control, IR control, and RS232 control
- IR system allowing for control of source(s) at display end
- Supports up to 1080p High Definition resolution
- Up/down scaler functionality
- Coaxial Audio breakout







Part Number: EVSW1040

## vanco1.com