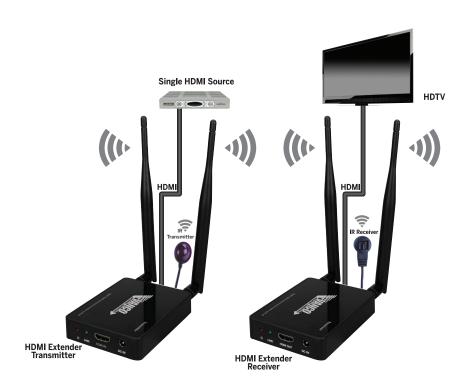

## 1080p Wireless **HDMI®** Extender with IR

- Extends HDMI signals wirelessly up to 164ft/50m
- Supports up to 1080p@60Hz HD video and audio
- IR pass-through to control source from display location wirelessly
- No line of sight installation required, wireless signal can pass through most obstacles
- HDMI 1.3, HDCP 1.4 and DVI 1.0 compliant
- Supports LPCM 2.0ch 32KHz/44.1KHz/48KHz Audio Formats
- Utilizes H.265 high performance codec technology
- Low latency with less than 120ms
- Compact design for easy and flexible installation behind a display
  Dimensions: 3" W x 3.8" D x 0.8" H