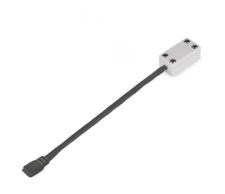

### Low Voltage Wiring Box With Feed

| Model      | Finish            |
|------------|-------------------|
| LED-TC-B-2 | Black<br>WT White |

#### Example: LED-TC-B-2

#### DESCRIPTION

Connectors and accessories for WAC Lighting InvisiLED® 24V Tape Light including LITE, PRO, PRO II, PRO III, and RGB Color Changing Task & Cove Tape Light.

#### FEATURES

• Neatly houses connections for up to two wires with 12" female feed

• 5 year warranty

#### SPECIFICATIONS

| Input:     | 24 VAC/DC                                             |
|------------|-------------------------------------------------------|
| Mounting:  | Can be mounted on ceiling or wall in all orientations |
| Finish:    | Black, White                                          |
| Standards: | UL, cUL, Damp Location Listed, ADA                    |