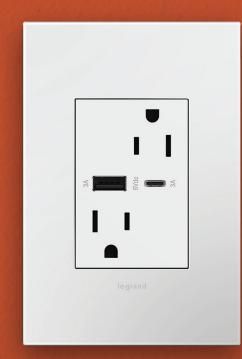

## PLUG INTO YOUR CREATIVE outlet.

Power and charging to fit your life and style. Choose from innovative adorne outlets that were designed with modern convenience in mind and explore options to customize color and size.

#### **FASTER:**

The new standard USB Type-C charges 40% faster

15A Tamper-Resistant Ultra-Fast USB Type A/C Outlet ARTRUSB206AC

Outlet ARTR153

Ultra-Fast USB Type A/A Outlet **ARUSB2AA6** 

Ultra-Fast USB Type A/C Outlet **ARUSB2AC6** 