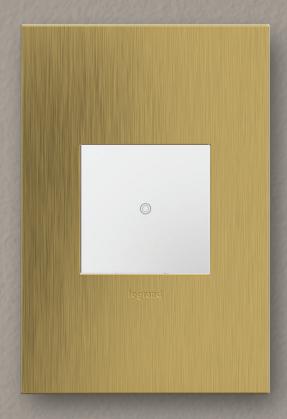

# CHOOSE A STYLE AS INTERESTING as yours.

Wall Plates become fashion plates with dozens of dazzling options in trending colors, finishes and materials. From metals and woods, to vibrant hues, it's your home's turn to accessorize.