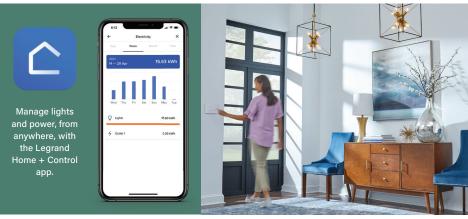

designed to be better. WWW.LEGRAND.US/ADORNE

Have your house welcome you home with lights scheduled to turn on as you arrive. Use an app to monitor energy usage and create lighting scenes that perfectly fit your routine. Life can be sweeter (and smarter) thanks to adorne with Netatmo.

## adorne® Netatmo

The smartest way to take control of lights and power, optimized for an ultra-reliable whole home experience.

## HOW IT WORKS

- Start with the Smart Gateway to create a robust, dedicated network
- Replace any standard switches, dimmers or outlets in just minutes
- Use the Legrand Home + Control app to control your lights and power from anywhere
- Connect to Amazon Alexa, Google Home or Apple HomeKit for voice control
- Add the battery-powered wireless switches and dimmers anywhere you want easy
  3-way or one-touch scene control