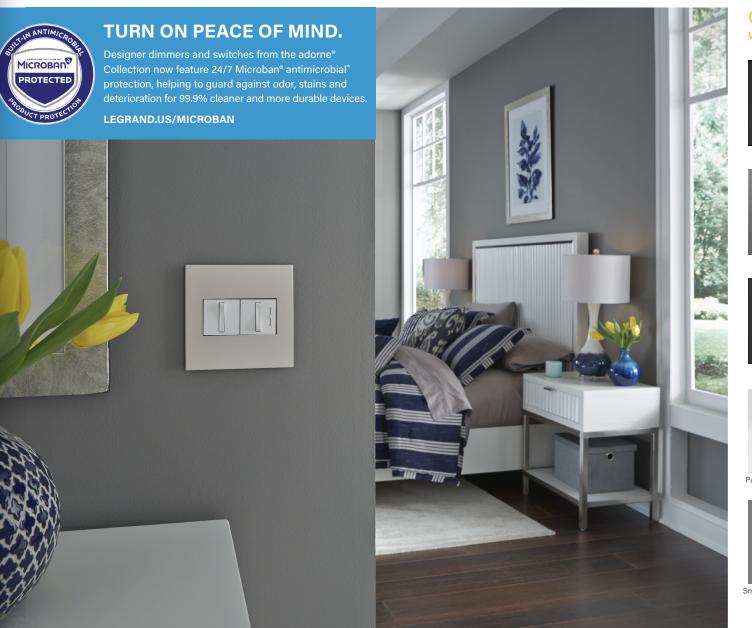

## PROTECTED WITH MICROBAN

Whisper Switch ASWR1532

Touch<sup>™</sup> Switch ASTH1532

SensaSwitch, Manual-ON/ Timed-OFF ASTM2

Wave® Switch ASWV1532

Wireless Smart Switch with Netatmo WNAL23