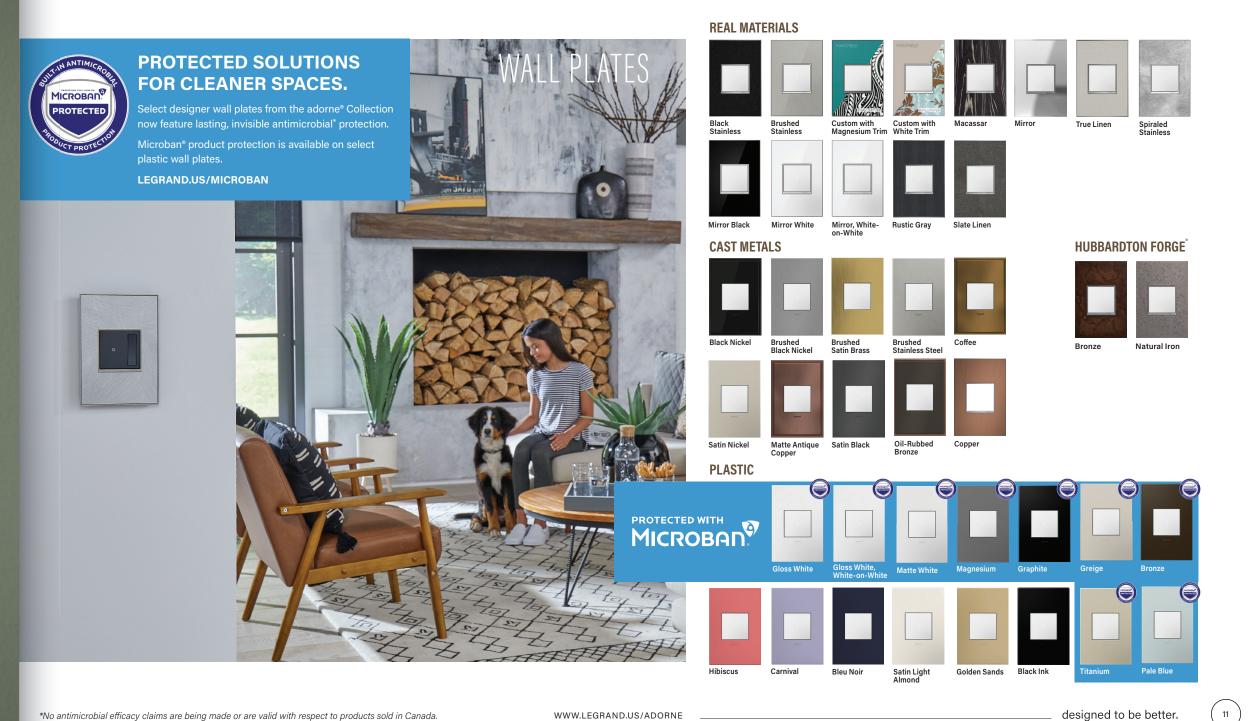

# CHOOSE A STYLE AS INTERESTING as yours.

Wall Plates become fashion plates with dozens of dazzling options in trending colors, finishes and materials. From metals and woods, to vibrant hues, it's your home's turn to accessorize.