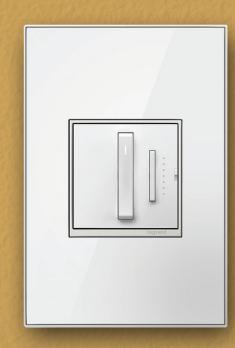

## PROTECTED WITH MICROBAN

Whisper Tru-Universal Dimmer ADWR703TU

Tru-Universal Smart Dimmer with Netatmo WNAL50

Touch Tru-Universal

sofTap Tru-Univeral Dimmer ADTP703TU

The simplest solution for every dimming need, our Tru-Universal **Dimmers** self-calibrate to work with virtually all dimmable bulbs & loads (except 0-10V): Incandescent, Halogen, LED, Compact Fluorescent (CFL), Magnetic Low Voltage (MLV), Electronic Low Voltage (ELV) and Dimmable Fluorescent.