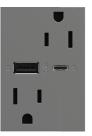

## OUTLETS

Tamper-Resistant Outlet ARTR152

Energy-Saving ON/OFF Outlet ARPS152

Tamper-Resistant GFCI AGFTR2152

Pop-Out<sup>™</sup> Outlet

Plus-Size Tamper-Resistant Smart Outlet with Netatmo WNAR203