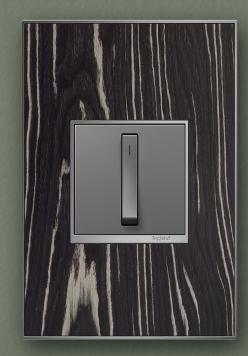

# CHOOSE A STYLE AS INTERESTING as yours.

Wall Plates become fashion plates with dozens of dazzling options in trending colors, finishes and materials. From metals and woods, to vibrant hues, it's your home's turn to accessorize.