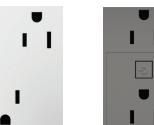

# CHOOSE A STYLE AS INTERESTING as yours.

Wall Plates become fashion plates with dozens of dazzling options in trending colors, finishes and materials. From metals and woods, to vibrant hues, it's your home's turn to accessorize.