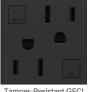

## OUTLETS

Tamper-Resistant Outlet ARTR152

Energy-Saving ON/OFF Outlet ARPS152

Tamper-Resistant GFCI AGFTR2152

Pop-Out<sup>™</sup> Outlet

Plus-Size Tamper-Resistant Smart Outlet with Netatmo WNAR203