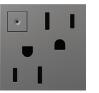

## OUTLETS

Tamper-Resistant Outlet ARTR152

Energy-Saving ON/OFF Outlet ARPS152

Tamper-Resistant GFCI AGFTR2152

Pop-Out<sup>™</sup> Outlet

Plus-Size Tamper-Resistant Smart Outlet with Netatmo WNAR203