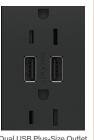

#### **FAST:**

Convenient power where you need it

Dual USB Plus-Size Outlet Combo ARTRUSB153