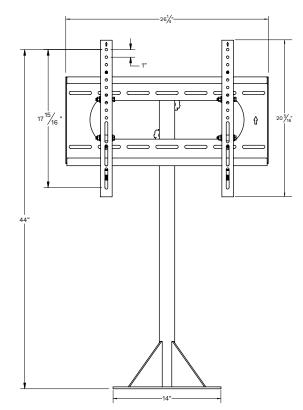

FLOOR STAND

| GENERAL      | DISPLAY COMPATIBILITY     | 42" - 86" Séura Outdoor TVs                                                                                                                                                     |
|--------------|---------------------------|---------------------------------------------------------------------------------------------------------------------------------------------------------------------------------|
|              | FLOOR STAND DIMENSIONS    | Collapsed: 18" w x 14" d x 39.75" h<br>Extended: 18" w x 14" d x 61.75" h                                                                                                       |
|              | MOUNTING PLATE DIMENSIONS | 14" w x 14" d                                                                                                                                                                   |
|              | FINISH COLOR              | Black Powder Coat                                                                                                                                                               |
|              | DURABILITY                | Acrylic E-Coated Steel                                                                                                                                                          |
| INSTALLATION | MAXIMUM WEIGHT LIMIT      | 200 lbs                                                                                                                                                                         |
|              | VESA COMPATIBILITY        | up to 600 x 400                                                                                                                                                                 |
|              | INSTALLATION SURFACE      | Concrete at least 4" thick or concrete backed<br>flooring, tile, brick pavers, and fully framed wood<br>structures with proper footings                                         |
|              | HARDWARE                  | Stainless Steel                                                                                                                                                                 |
| SHIPPING     | SHIPPING CONTAINER DIMS   | 16.5" w x 16.25" d x 41.5" h                                                                                                                                                    |
|              | SHIPPING WEIGHT           | 56 lbs                                                                                                                                                                          |
|              | PRODUCT WEIGHT            | 47 lbs                                                                                                                                                                          |
| отнек        | WARRANTY                  | Two (2) year warranty against defects in original hardware and/or workmanship. Excludes corrosion or rust resulting from damaged, scratched or chipped paint or other surfaces. |