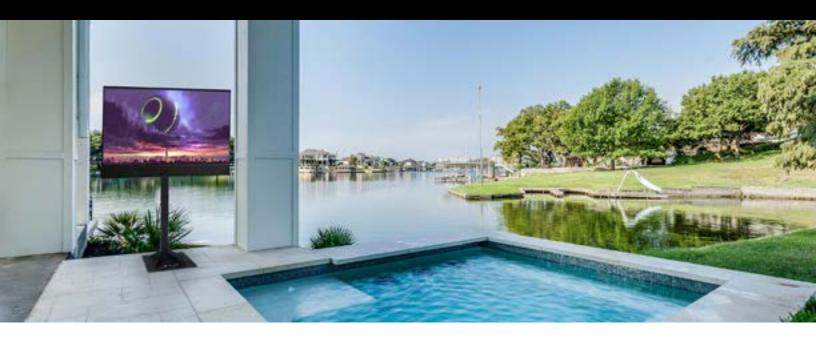

## Floor Stand

This robust Outdoor TV Floor Stand allows you to take the TV away from the wall and place anywhere in your backyard. This floor stand includes an extendable pole to adjust TV height and mounting brackets and plate to secure the TV in place.