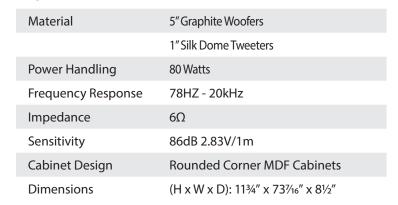

## LB52 5" Bookshelf Speakers

A small Bookshelf Speaker that delivers spectacular sound in tight spaces and works great for home theater systems, too. Features 5" graphite woofers, 1" silk dome tweeters and 80 watt power handling. The LB52 has a matte black finish and removable black grilles with neo-magnets, integrated flush mounted single-slot wall mounts and threaded brass inserts for OmniMount 15.0 Wall or 15.0 Ceiling brackets and OmniMount 10.0 Wall / Ceiling brackets.