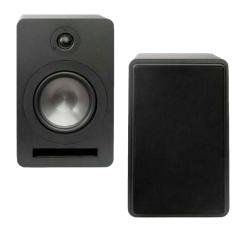

## LB52 5" Bookshelf Speakers

A small Bookshelf Speaker that delivers spectacular sound in tight spaces and works great for home theater systems, too. Features 5" graphite woofers, 1" silk dome tweeters and 80 watt power handling. The LB52 has a matte black finish and removable black grilles with neo-magnets, integrated flush mounted single-slot wall mounts and threaded brass inserts for OmniMount 15.0 Wall or 15.0 Ceiling brackets and OmniMount 10.0 Wall / Ceiling brackets.