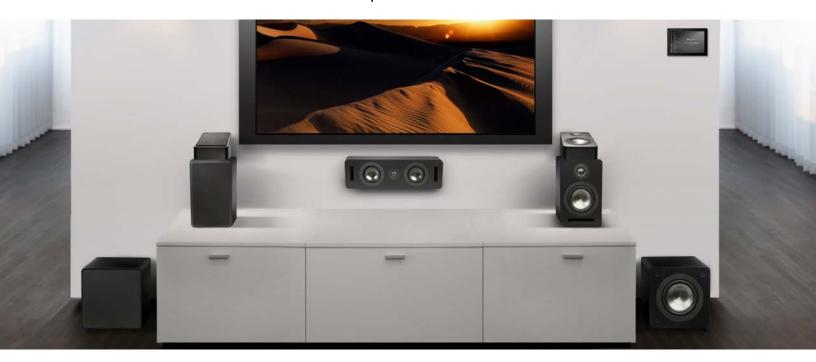

### LB62 6" Bookshelf Speakers

Our top Bookshelf Speakers are perfect for smaller systems and surround sound. Features 6" graphite woofers, 1" silk dome tweeters and 100 watt power handling. The LB62 has a matte black finish and removable black grilles with neo-magnets, integrated flush mounted single-slot wall mounts and threaded brass inserts for OmniMount 15.0 Wall or 15.0 Ceiling brackets. Add the LDA5 speaker to turn the LB62 into an immersive sound system compatible with Dolby Atmos and DTS:X.

## LB52 5" Bookshelf Speakers

A small Bookshelf Speaker that delivers spectacular sound in tight spaces and works great for home theater systems, too. Features 5" graphite woofers, 1" silk dome tweeters and 80 watt power handling. The LB52 has a matte black finish and removable black grilles with neo-magnets, integrated flush mounted single-slot wall mounts and threaded brass inserts for OmniMount 15.0 Wall or 15.0 Ceiling brackets and OmniMount 10.0 Wall / Ceiling brackets.