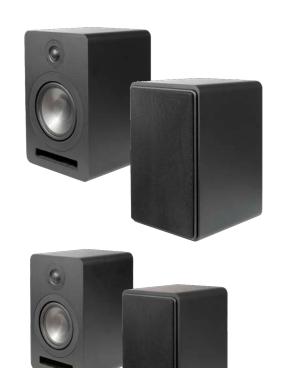

### LB62 6" Bookshelf Speakers

Our top Bookshelf Speakers are perfect for smaller systems and surround sound. Features 6" graphite woofers, 1" silk dome tweeters and 100 watt power handling. The LB62 has a matte black finish and removable black grilles with neo-magnets, integrated flush mounted single-slot wall mounts and threaded brass inserts for OmniMount 15.0 Wall or 15.0 Ceiling brackets. Add the LDA5 speaker to turn the LB62 into an immersive sound system compatible with Dolby Atmos and DTS:X.

### **LB62** 6" Bookshelf Speakers