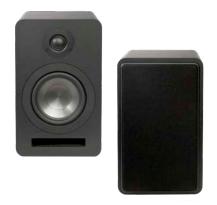

### LB62 6" Bookshelf Speakers

Our top Bookshelf Speakers are perfect for smaller systems and surround sound. Features 6" graphite woofers, 1" silk dome tweeters and 100 watt power handling. The LB62 has a matte black finish and removable black grilles with neo-magnets, integrated flush mounted single-slot wall mounts and threaded brass inserts for OmniMount 15.0 Wall or 15.0 Ceiling brackets. Add the LDA5 speaker to turn the LB62 into an immersive sound system compatible with Dolby Atmos and DTS:X.

## LB52 5" Bookshelf Speakers

A small Bookshelf Speaker that delivers spectacular sound in tight spaces and works great for home theater systems, too. Features 5" graphite woofers, 1" silk dome tweeters and 80 watt power handling. The LB52 has a matte black finish and removable black grilles with neo-magnets, integrated flush mounted single-slot wall mounts and threaded brass inserts for OmniMount 15.0 Wall or 15.0 Ceiling brackets and OmniMount 10.0 Wall / Ceiling brackets.