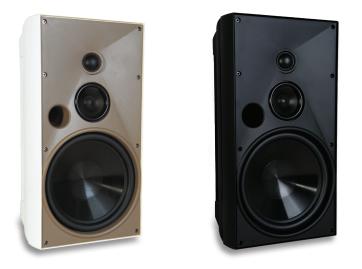

## 8" Stereo Indoor/Outdoor Speakers for Distributed Audio Systems

| Woofers:            | 8" Polypropylene Cones          |
|---------------------|---------------------------------|
| Midrange:           | 3" Graphite Cones               |
| Tweeters:           | 1" Pivoting Supernil Soft Domes |
| Power Handling:     | 175 watts                       |
| Frequency Response: | 35Hz - 20kHz                    |
| Impedance:          | 8Ω                              |
| Sensitivity:        | 89dB 1W/1m                      |
| Dimensions:         | H 15¾" x W 8¾" x D 8¾"          |
| Colors:             | White & Black                   |
| Unit of Measure:    | Pair                            |
| Warranty:           | 10-Year Limited                 |