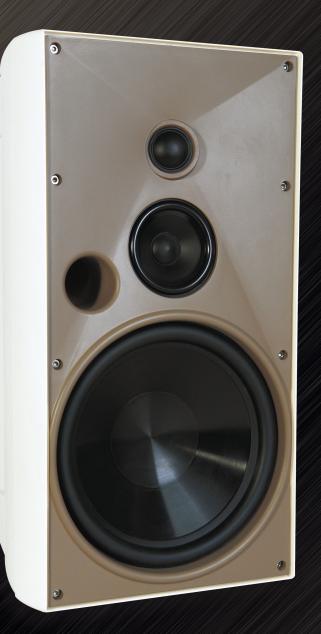

## Singing in the Rain

Come rain or shine, the all-new Proficient AW830 is a breath of fresh air among all-weather loudspeakers. With its massive 8" long-throw woofer, 3" midrange, 1" pivoting tweeter and classic Proficient design, the AW830 delivers sound as big as the all outdoors.

How big? Well , while most all-weather speakers boast a 5" or 6" driver, the AW830 combines its huge 8" design and a premium, ported enclosure to outperform virtually every contender out there. And it does so at a price that's around the same as most of its competition.

## 8" Stereo Indoor/Outdoor Speakers for Distributed Audio Systems

| Woofers:            | 8" Polypropylene Cones          |
|---------------------|---------------------------------|
| Midrange:           | 3" Graphite Cones               |
| Tweeters:           | 1" Pivoting Supernil Soft Domes |
| Power Handling:     | 175 watts                       |
| Frequency Response: | 35Hz - 20kHz                    |
| Impedance:          | 8Ω                              |
| Sensitivity:        | 89dB 1W/1m                      |
| Dimensions:         | H 15¾" x W 8¾" x D 8¾"          |
| Colors:             | White & Black                   |
| Unit of Measure:    | Pair                            |
| Warranty:           | 10-Year Limited                 |