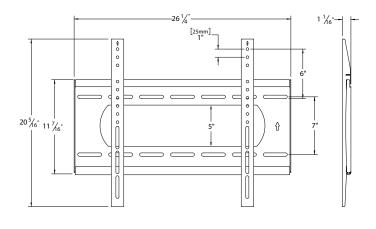

## SLIM WALL MOUNT

Model: SW-2

| GENERAL      | DISPLAY COMPATIBILITY     | 42" - 86" Séura Outdoor TVs                                                                                                                                                     |
|--------------|---------------------------|---------------------------------------------------------------------------------------------------------------------------------------------------------------------------------|
|              | MOUNTING PLATE DIMENSIONS | 26.25" w x 11.4" h                                                                                                                                                              |
|              | FINISH COLOR              | Black Powder Coat                                                                                                                                                               |
|              | DURABILITY                | Acrylic E-Coated Steel                                                                                                                                                          |
| INSTALLATION | MAXIMUM WEIGHT LIMIT      | 220 lbs                                                                                                                                                                         |
|              | VESA COMPATIBILITY        | up to 600 x 400                                                                                                                                                                 |
|              | INSTALLATION SURFACE      | Solid / Brick / Stone / Masonry / Stud Wall                                                                                                                                     |
|              | HARDWARE                  | Stainless Steel                                                                                                                                                                 |
| SHIPPING     | SHIPPING CONTAINER DIMS   | 12" w x 27.5" l x 2" h                                                                                                                                                          |
|              | SHIPPING WEIGHT           | 10 lbs                                                                                                                                                                          |
|              | PRODUCT WEIGHT            | 8 lbs                                                                                                                                                                           |
| ОТНЕК        | WARRANTY                  | Two (2) year warranty against defects in original hardware and/or workmanship. Excludes corrosion or rust resulting from damaged, scratched or chipped paint or other surfaces. |