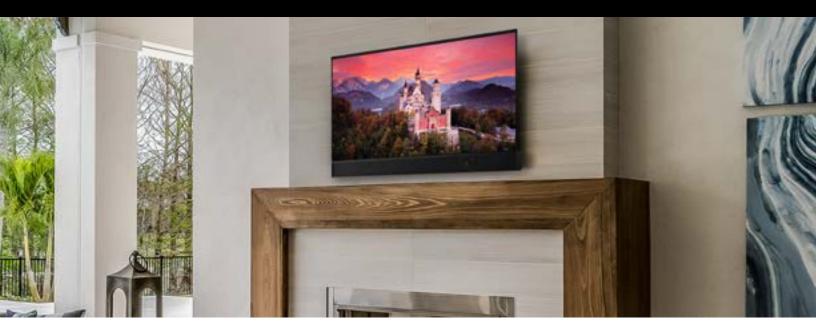

## Slim Wall Mount

This ultra low-profile mount offers the sleekest fit against the wall. The wide wall plate makes cable management easy. This durable mount is built with advanced corrosion resistance for a fully weatherproof, durable and high quality textured finish.